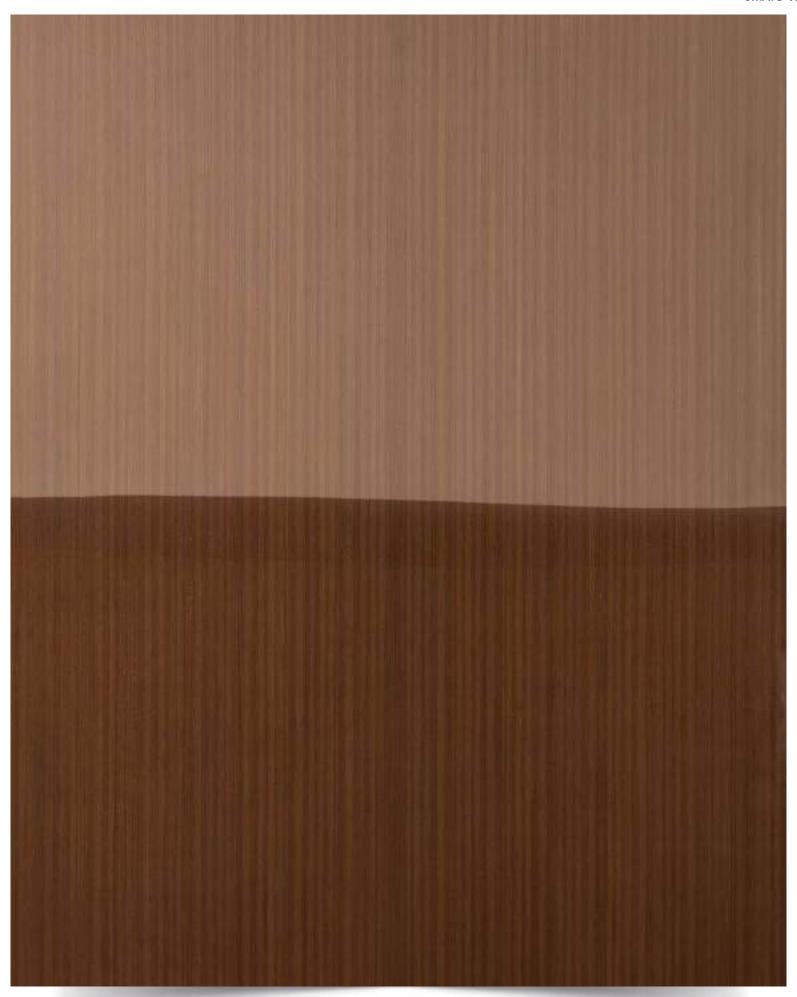

# List of Strato Veneer

| Sr.<br>No. | Name               | Page<br>No. |
|------------|--------------------|-------------|
|            |                    |             |
| 01         | New Teak X         | 06          |
| 02         | New Teak IX        | 07          |
| 03         | Flowery Teak       | 08          |
| 04         | Wenge              | 09          |
| 05         | Candian Cedar      | 10          |
| 06         | Sapeli             | 11          |
| 07         | Light Wenge Crown  | 12          |
| 08         | Neo Wenge          | 13          |
| 09         | Pali Santos Crown  | 14          |
| 10         | Steam Beech        | 15          |
| 11         | Koto White         | 16          |
| 12         | Grainless Teak     | 17          |
| 13         | Wenge Flat Cut     | 18          |
| 14         | Neo Ebony          | 19          |
| 15         | White Oak Quarter  | 20          |
| 16         | White Oak Crown    | 21          |
| 17         | Smoked Oak Quarter | 22          |

Wenge 09

Sapeli

Koto White

Zericote 37