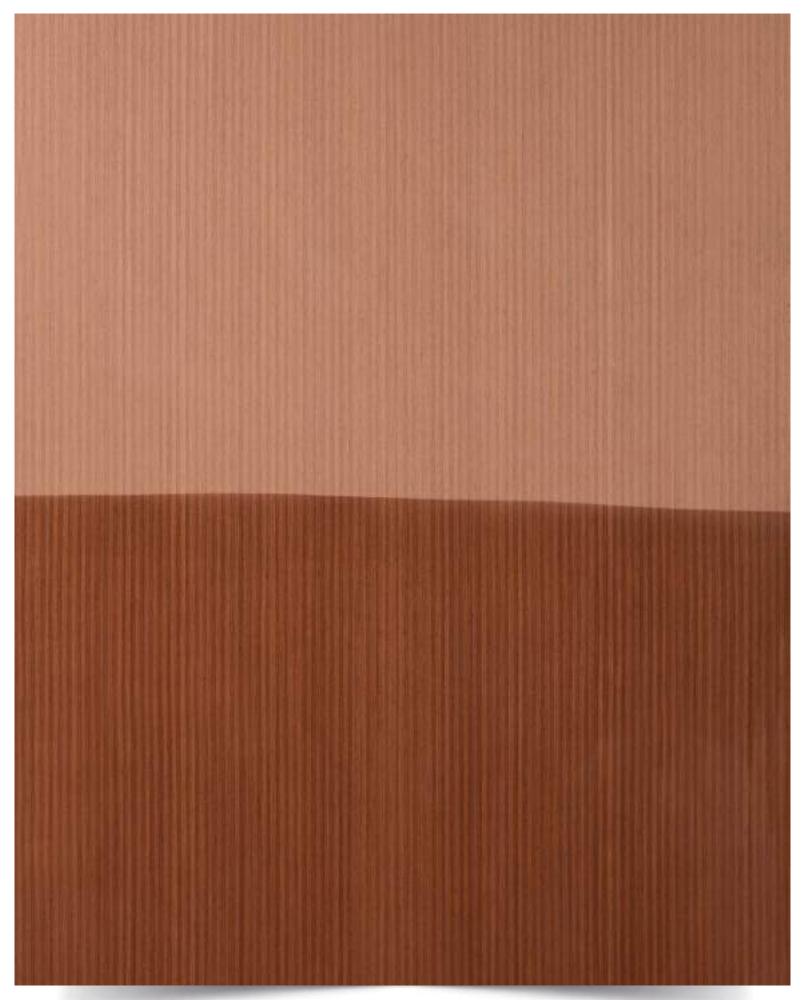

# List of Strato Veneer

| Sr.<br>No. | Name               | Page<br>No. |
|------------|--------------------|-------------|
|            |                    |             |
| 01         | New Teak X         | 06          |
| 02         | New Teak IX        | 07          |
| 03         | Flowery Teak       | 08          |
| 04         | Wenge              | 09          |
| 05         | Candian Cedar      | 10          |
| 06         | Sapeli             | 11          |
| 07         | Light Wenge Crown  | 12          |
| 08         | Neo Wenge          | 13          |
| 09         | Pali Santos Crown  | 14          |
| 10         | Steam Beech        | 15          |
| 11         | Koto White         | 16          |
| 12         | Grainless Teak     | 17          |
| 13         | Wenge Flat Cut     | 18          |
| 14         | Neo Ebony          | 19          |
| 15         | White Oak Quarter  | 20          |
| 16         | White Oak Crown    | 21          |
| 17         | Smoked Oak Quarter | 22          |