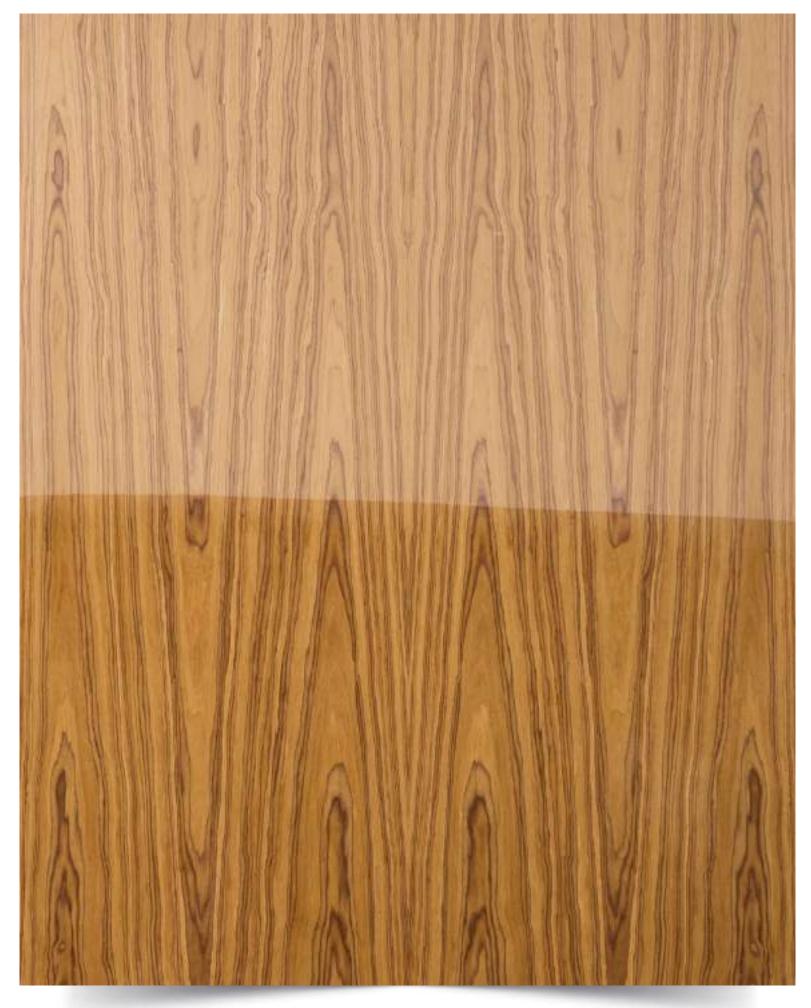

# List of Strato Veneer

| Sr.<br>No. | Name               | Page<br>No. |
|------------|--------------------|-------------|
|            |                    |             |
| 01         | New Teak X         | 06          |
| 02         | New Teak IX        | 07          |
| 03         | Flowery Teak       | 08          |
| 04         | Wenge              | 09          |
| 05         | Candian Cedar      | 10          |
| 06         | Sapeli             | 11          |
| 07         | Light Wenge Crown  | 12          |
| 08         | Neo Wenge          | 13          |
| 09         | Pali Santos Crown  | 14          |
| 10         | Steam Beech        | 15          |
| 11         | Koto White         | 16          |
| 12         | Grainless Teak     | 17          |
| 13         | Wenge Flat Cut     | 18          |
| 14         | Neo Ebony          | 19          |
| 15         | White Oak Quarter  | 20          |
| 16         | White Oak Crown    | 21          |
| 17         | Smoked Oak Quarter | 22          |

| Sr.<br>No. | Name                    | Page<br>No. |
|------------|-------------------------|-------------|
|            |                         |             |
| 18         | Smoked Teak             | 23          |
| 19         | Walnut Crown            | 24          |
| 20         | American Walnut Quarter | 25          |
| 21         | American Walnut         | 26          |
| 22         | Smoked Walnut Quarter   | 27          |
| 23         | Swiss Walnut            | 28          |
| 24         | Ovengakol               | 29          |
| 25         | Roast Walnut            | 30          |
| 26         | Golden Teak             | 31          |
| 27         | Pink Burl               | 32          |
| 28         | Burma Teak Crown        | 33          |
| 29         | Burma Teak Dark Grain 2 | 34          |
| 30.        | Dyed Ash Brown          | 35          |
| 31         | Brown Ebony Crown       | 36          |
| 32         | Zericote                | 37          |
| 33         | Louro Preto             | 38          |
|            |                         |             |
|            |                         |             |

Wenge 09

Sapeli

Koto White

Zericote 37