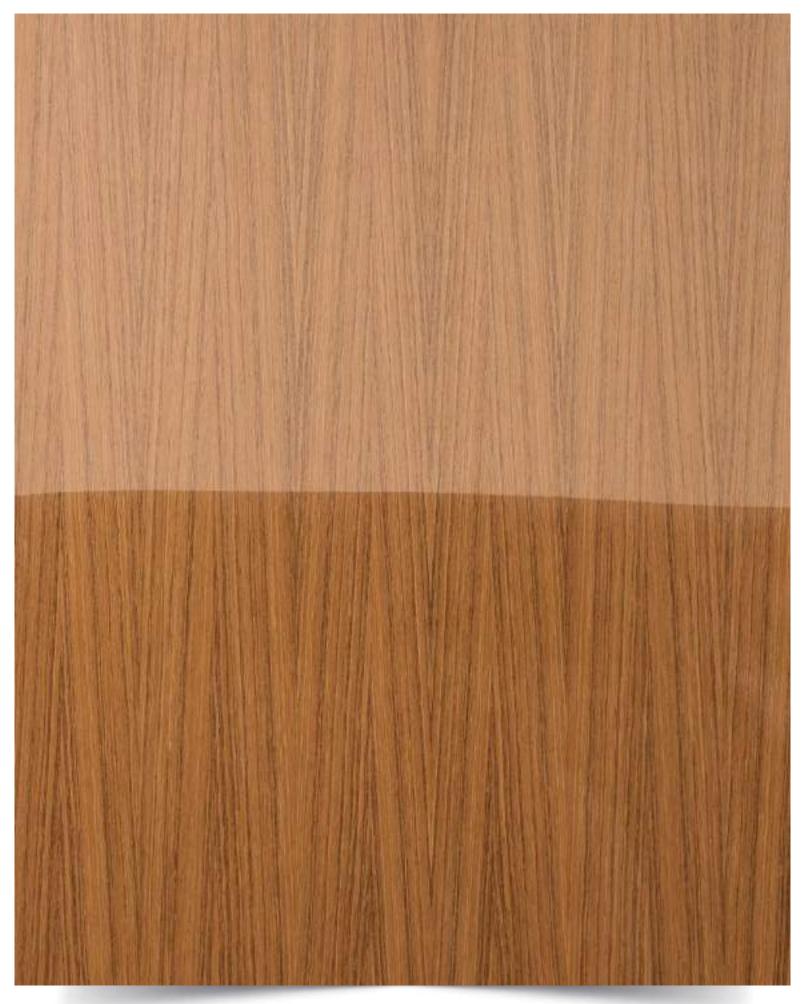

# List of Strato Veneer

| Sr.<br>No. | Name               | Page<br>No. |
|------------|--------------------|-------------|
|            |                    |             |
| 01         | New Teak X         | 06          |
| 02         | New Teak IX        | 07          |
| 03         | Flowery Teak       | 08          |
| 04         | Wenge              | 09          |
| 05         | Candian Cedar      | 10          |
| 06         | Sapeli             | 11          |
| 07         | Light Wenge Crown  | 12          |
| 08         | Neo Wenge          | 13          |
| 09         | Pali Santos Crown  | 14          |
| 10         | Steam Beech        | 15          |
| 11         | Koto White         | 16          |
| 12         | Grainless Teak     | 17          |
| 13         | Wenge Flat Cut     | 18          |
| 14         | Neo Ebony          | 19          |
| 15         | White Oak Quarter  | 20          |
| 16         | White Oak Crown    | 21          |
| 17         | Smoked Oak Quarter | 22          |

| Sr.<br>No. | Name                    | Page<br>No. |
|------------|-------------------------|-------------|
|            |                         |             |
| 18         | Smoked Teak             | 23          |
| 19         | Walnut Crown            | 24          |
| 20         | American Walnut Quarter | 25          |
| 21         | American Walnut         | 26          |
| 22         | Smoked Walnut Quarter   | 27          |
| 23         | Swiss Walnut            | 28          |
| 24         | Ovengakol               | 29          |
| 25         | Roast Walnut            | 30          |
| 26         | Golden Teak             | 31          |
| 27         | Pink Burl               | 32          |
| 28         | Burma Teak Crown        | 33          |
| 29         | Burma Teak Dark Grain 2 | 34          |
| 30.        | Dyed Ash Brown          | 35          |
| 31         | Brown Ebony Crown       | 36          |
| 32         | Zericote                | 37          |
| 33         | Louro Preto             | 38          |
|            |                         |             |
|            |                         |             |