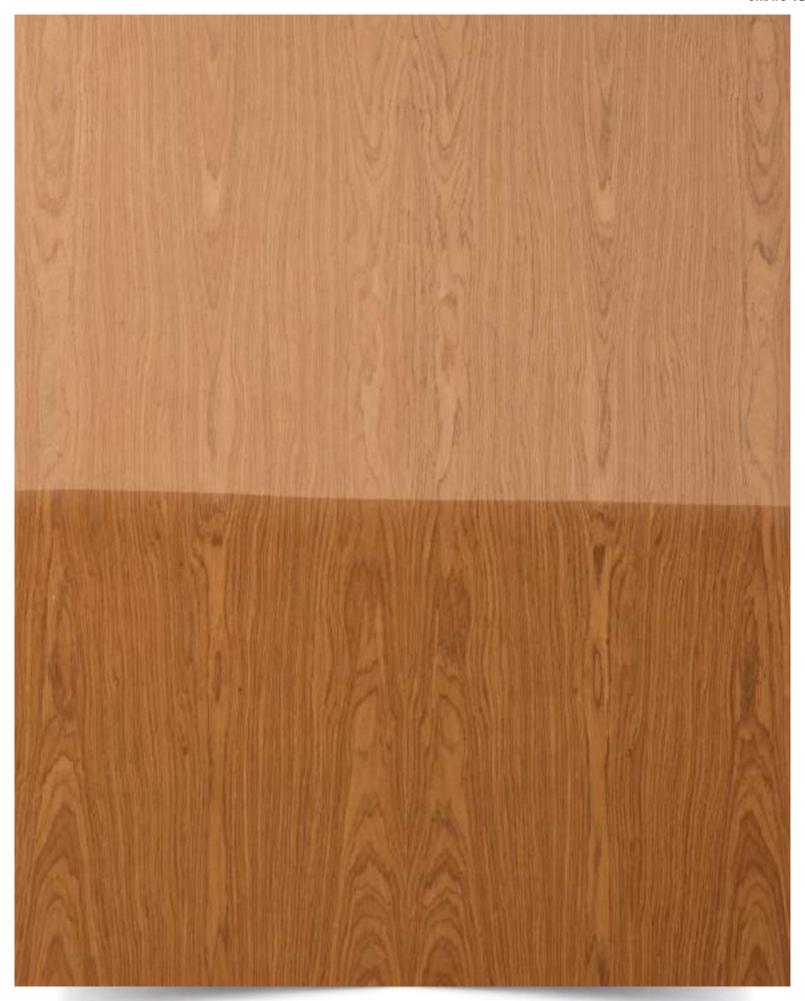

# List of Strato Veneer

| Sr.<br>No. | Name               | Page<br>No. |
|------------|--------------------|-------------|
|            |                    |             |
| 01         | New Teak X         | 06          |
| 02         | New Teak IX        | 07          |
| 03         | Flowery Teak       | 08          |
| 04         | Wenge              | 09          |
| 05         | Candian Cedar      | 10          |
| 06         | Sapeli             | 11          |
| 07         | Light Wenge Crown  | 12          |
| 08         | Neo Wenge          | 13          |
| 09         | Pali Santos Crown  | 14          |
| 10         | Steam Beech        | 15          |
| 11         | Koto White         | 16          |
| 12         | Grainless Teak     | 17          |
| 13         | Wenge Flat Cut     | 18          |
| 14         | Neo Ebony          | 19          |
| 15         | White Oak Quarter  | 20          |
| 16         | White Oak Crown    | 21          |
| 17         | Smoked Oak Quarter | 22          |

| Sr.<br>No. | Name                    | Page<br>No. |
|------------|-------------------------|-------------|
|            |                         |             |
| 18         | Smoked Teak             | 23          |
| 19         | Walnut Crown            | 24          |
| 20         | American Walnut Quarter | 25          |
| 21         | American Walnut         | 26          |
| 22         | Smoked Walnut Quarter   | 27          |
| 23         | Swiss Walnut            | 28          |
| 24         | Ovengakol               | 29          |
| 25         | Roast Walnut            | 30          |
| 26         | Golden Teak             | 31          |
| 27         | Pink Burl               | 32          |
| 28         | Burma Teak Crown        | 33          |
| 29         | Burma Teak Dark Grain 2 | 34          |
| 30.        | Dyed Ash Brown          | 35          |
| 31         | Brown Ebony Crown       | 36          |
| 32         | Zericote                | 37          |
| 33         | Louro Preto             | 38          |
|            |                         |             |
|            |                         |             |