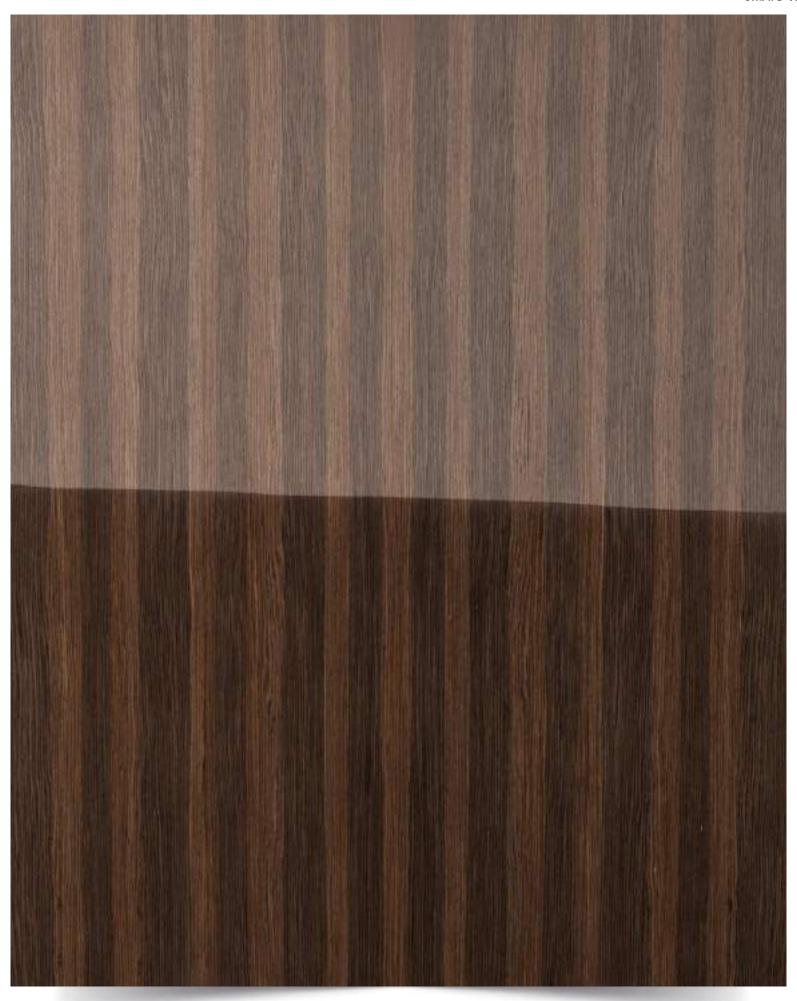

| Sr.<br>No. | Name                    | Page<br>No. |
|------------|-------------------------|-------------|
|            |                         |             |
| 18         | Smoked Teak             | 23          |
| 19         | Walnut Crown            | 24          |
| 20         | American Walnut Quarter | 25          |
| 21         | American Walnut         | 26          |
| 22         | Smoked Walnut Quarter   | 27          |
| 23         | Swiss Walnut            | 28          |
| 24         | Ovengakol               | 29          |
| 25         | Roast Walnut            | 30          |
| 26         | Golden Teak             | 31          |
| 27         | Pink Burl               | 32          |
| 28         | Burma Teak Crown        | 33          |
| 29         | Burma Teak Dark Grain 2 | 34          |
| 30.        | Dyed Ash Brown          | 35          |
| 31         | Brown Ebony Crown       | 36          |
| 32         | Zericote                | 37          |
| 33         | Louro Preto             | 38          |
|            |                         |             |
|            |                         |             |

Wenge 09

Sapeli

Koto White

Zericote 37