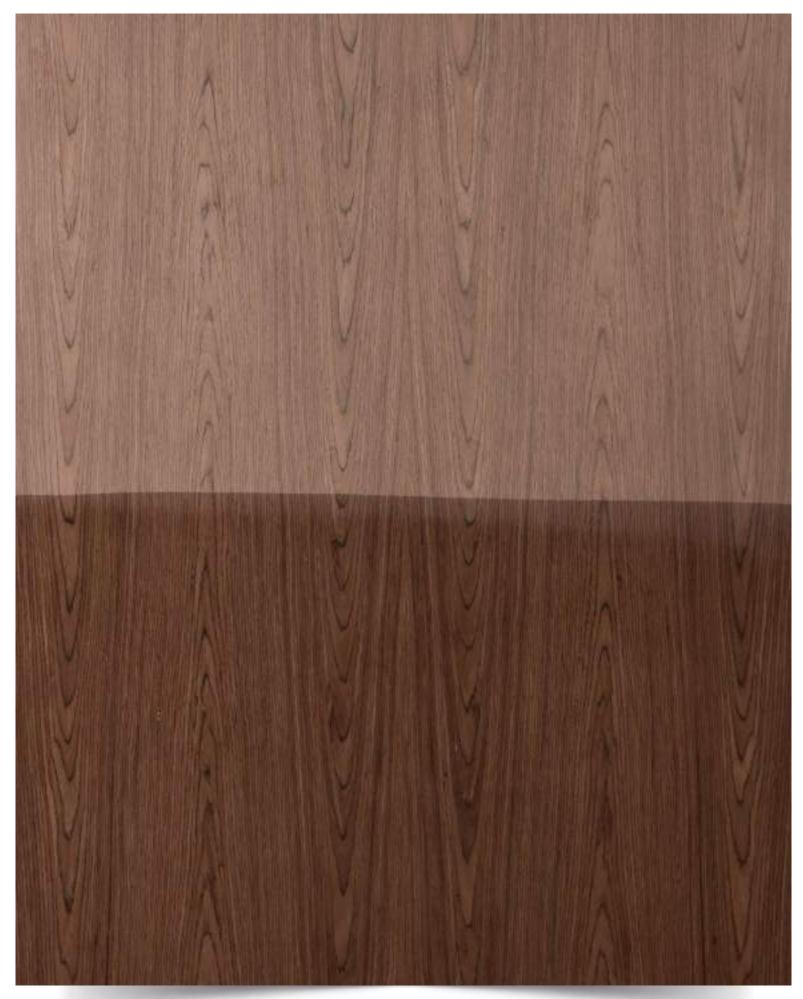

# List of Strato Veneer

| Sr.<br>No. | Name               | Page<br>No. |
|------------|--------------------|-------------|
|            |                    |             |
| 01         | New Teak X         | 06          |
| 02         | New Teak IX        | 07          |
| 03         | Flowery Teak       | 08          |
| 04         | Wenge              | 09          |
| 05         | Candian Cedar      | 10          |
| 06         | Sapeli             | 11          |
| 07         | Light Wenge Crown  | 12          |
| 08         | Neo Wenge          | 13          |
| 09         | Pali Santos Crown  | 14          |
| 10         | Steam Beech        | 15          |
| 11         | Koto White         | 16          |
| 12         | Grainless Teak     | 17          |
| 13         | Wenge Flat Cut     | 18          |
| 14         | Neo Ebony          | 19          |
| 15         | White Oak Quarter  | 20          |
| 16         | White Oak Crown    | 21          |
| 17         | Smoked Oak Quarter | 22          |

Wenge 09

Sapeli

Koto White

Zericote 37