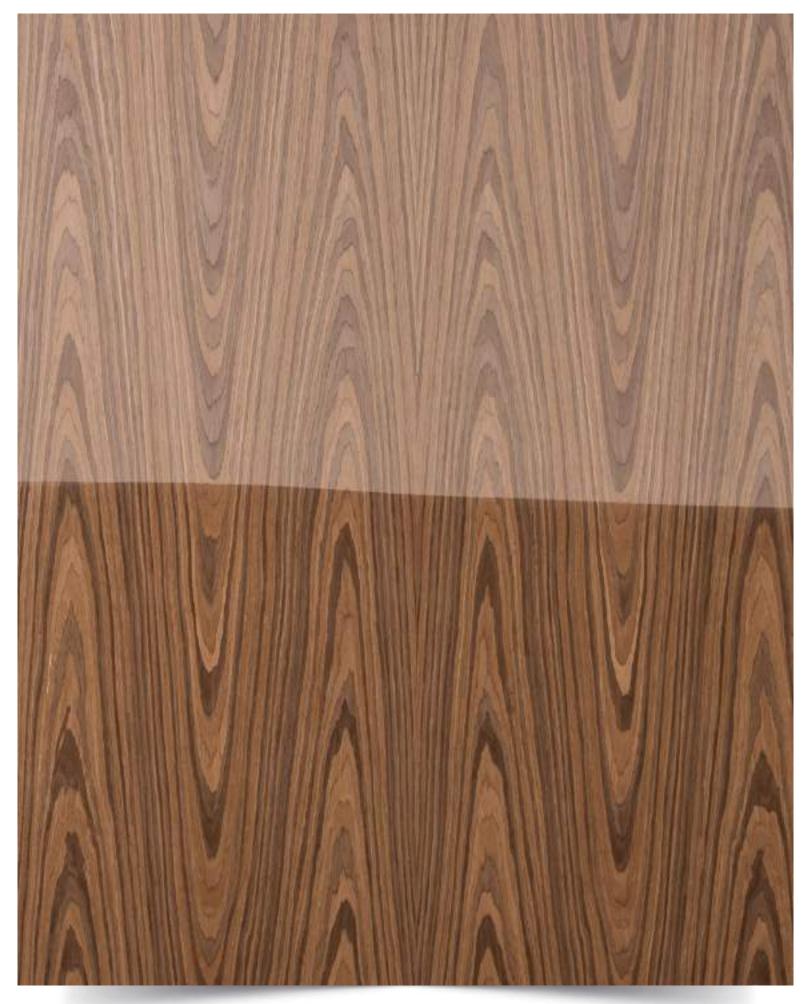

# List of Strato Veneer

| Sr.<br>No. | Name               | Page<br>No. |
|------------|--------------------|-------------|
|            |                    |             |
| 01         | New Teak X         | 06          |
| 02         | New Teak IX        | 07          |
| 03         | Flowery Teak       | 08          |
| 04         | Wenge              | 09          |
| 05         | Candian Cedar      | 10          |
| 06         | Sapeli             | 11          |
| 07         | Light Wenge Crown  | 12          |
| 08         | Neo Wenge          | 13          |
| 09         | Pali Santos Crown  | 14          |
| 10         | Steam Beech        | 15          |
| 11         | Koto White         | 16          |
| 12         | Grainless Teak     | 17          |
| 13         | Wenge Flat Cut     | 18          |
| 14         | Neo Ebony          | 19          |
| 15         | White Oak Quarter  | 20          |
| 16         | White Oak Crown    | 21          |
| 17         | Smoked Oak Quarter | 22          |

| Sr.<br>No. | Name                    | Page<br>No. |
|------------|-------------------------|-------------|
|            |                         |             |
| 18         | Smoked Teak             | 23          |
| 19         | Walnut Crown            | 24          |
| 20         | American Walnut Quarter | 25          |
| 21         | American Walnut         | 26          |
| 22         | Smoked Walnut Quarter   | 27          |
| 23         | Swiss Walnut            | 28          |
| 24         | Ovengakol               | 29          |
| 25         | Roast Walnut            | 30          |
| 26         | Golden Teak             | 31          |
| 27         | Pink Burl               | 32          |
| 28         | Burma Teak Crown        | 33          |
| 29         | Burma Teak Dark Grain 2 | 34          |
| 30.        | Dyed Ash Brown          | 35          |
| 31         | Brown Ebony Crown       | 36          |
| 32         | Zericote                | 37          |
| 33         | Louro Preto             | 38          |
|            |                         |             |
|            |                         |             |