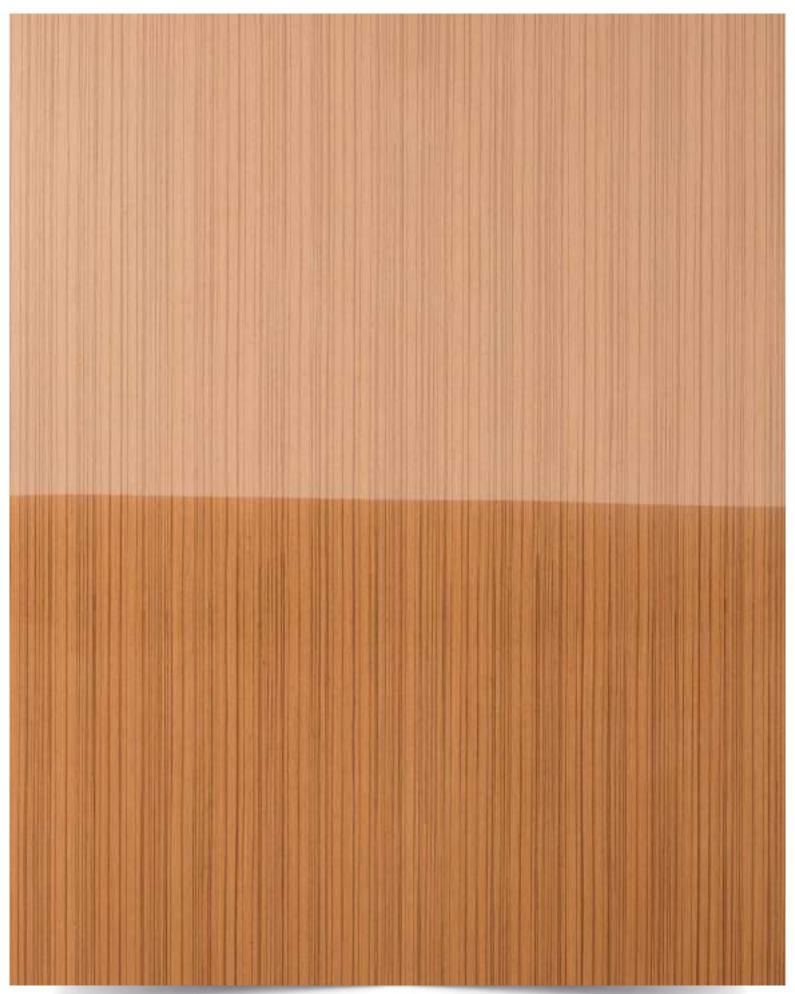

# List of Strato Veneer

| Sr.<br>No. | Name               | Page<br>No. |
|------------|--------------------|-------------|
|            |                    |             |
| 01         | New Teak X         | 06          |
| 02         | New Teak IX        | 07          |
| 03         | Flowery Teak       | 08          |
| 04         | Wenge              | 09          |
| 05         | Candian Cedar      | 10          |
| 06         | Sapeli             | 11          |
| 07         | Light Wenge Crown  | 12          |
| 08         | Neo Wenge          | 13          |
| 09         | Pali Santos Crown  | 14          |
| 10         | Steam Beech        | 15          |
| 11         | Koto White         | 16          |
| 12         | Grainless Teak     | 17          |
| 13         | Wenge Flat Cut     | 18          |
| 14         | Neo Ebony          | 19          |
| 15         | White Oak Quarter  | 20          |
| 16         | White Oak Crown    | 21          |
| 17         | Smoked Oak Quarter | 22          |

Wenge 09

Sapeli

Koto White

Zericote 37