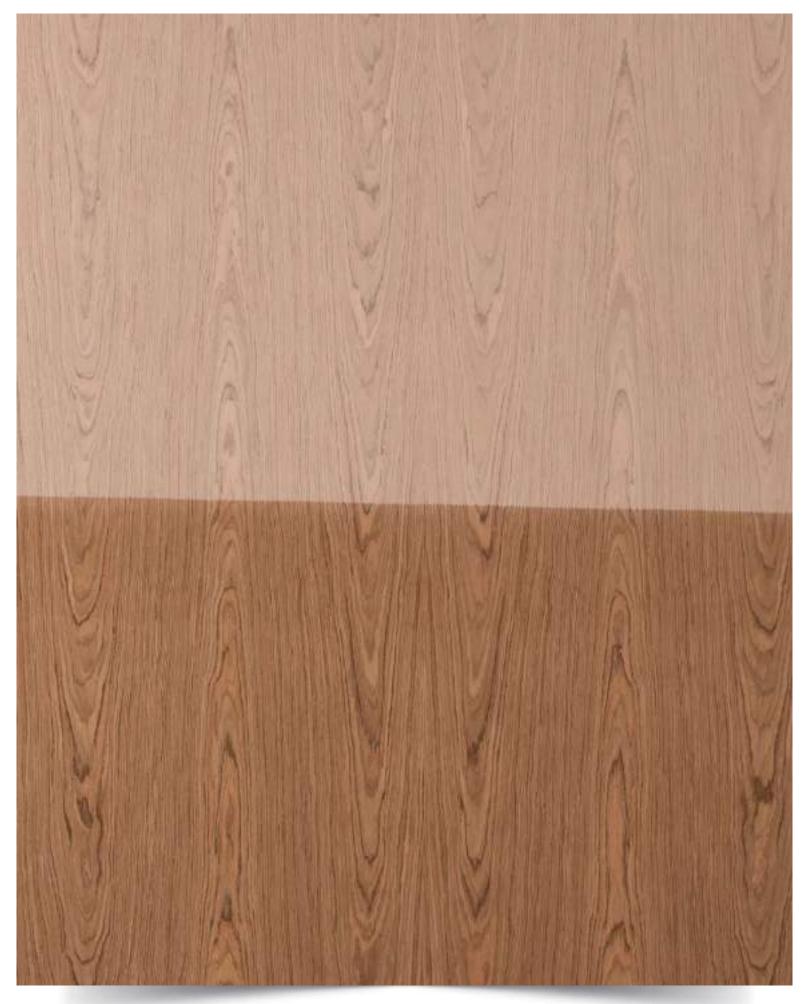

# List of Strato Veneer

| Sr.<br>No. | Name               | Page<br>No. |
|------------|--------------------|-------------|
|            |                    |             |
| 01         | New Teak X         | 06          |
| 02         | New Teak IX        | 07          |
| 03         | Flowery Teak       | 08          |
| 04         | Wenge              | 09          |
| 05         | Candian Cedar      | 10          |
| 06         | Sapeli             | 11          |
| 07         | Light Wenge Crown  | 12          |
| 08         | Neo Wenge          | 13          |
| 09         | Pali Santos Crown  | 14          |
| 10         | Steam Beech        | 15          |
| 11         | Koto White         | 16          |
| 12         | Grainless Teak     | 17          |
| 13         | Wenge Flat Cut     | 18          |
| 14         | Neo Ebony          | 19          |
| 15         | White Oak Quarter  | 20          |
| 16         | White Oak Crown    | 21          |
| 17         | Smoked Oak Quarter | 22          |

Wenge 09

Sapeli

Koto White

Zericote 37