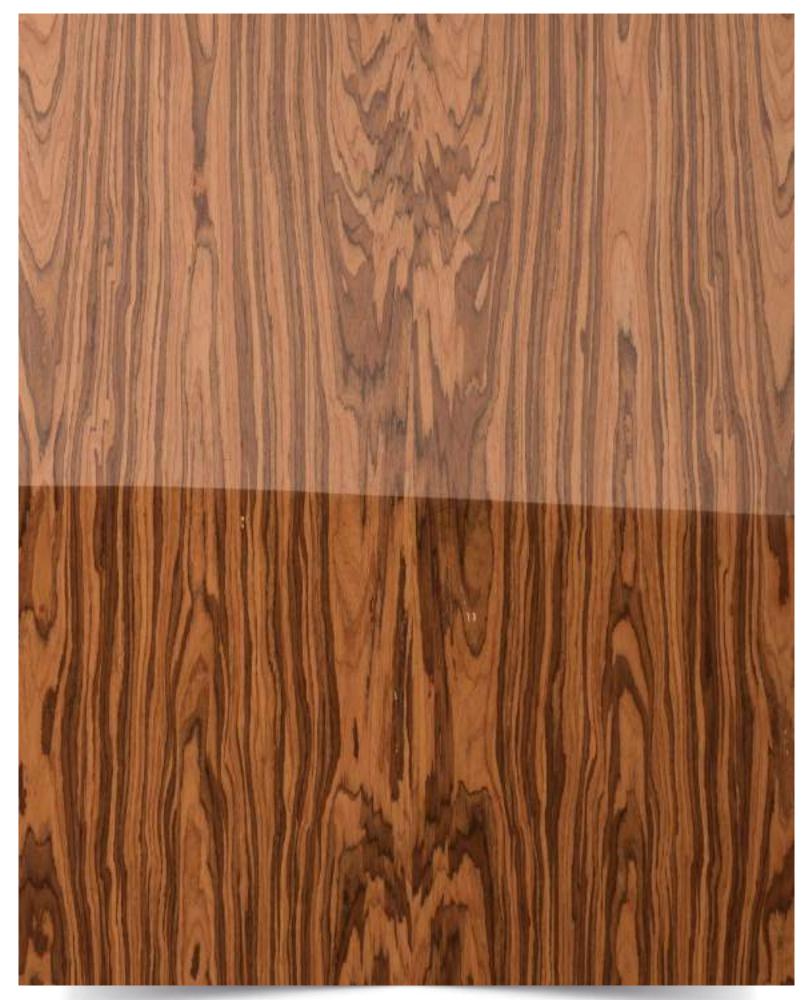

# List of Strato Veneer

| Sr.<br>No. | Name               | Page<br>No. |
|------------|--------------------|-------------|
|            |                    |             |
| 01         | New Teak X         | 06          |
| 02         | New Teak IX        | 07          |
| 03         | Flowery Teak       | 08          |
| 04         | Wenge              | 09          |
| 05         | Candian Cedar      | 10          |
| 06         | Sapeli             | 11          |
| 07         | Light Wenge Crown  | 12          |
| 08         | Neo Wenge          | 13          |
| 09         | Pali Santos Crown  | 14          |
| 10         | Steam Beech        | 15          |
| 11         | Koto White         | 16          |
| 12         | Grainless Teak     | 17          |
| 13         | Wenge Flat Cut     | 18          |
| 14         | Neo Ebony          | 19          |
| 15         | White Oak Quarter  | 20          |
| 16         | White Oak Crown    | 21          |
| 17         | Smoked Oak Quarter | 22          |

| Sr.<br>No. | Name                    | Page<br>No. |
|------------|-------------------------|-------------|
|            |                         |             |
| 18         | Smoked Teak             | 23          |
| 19         | Walnut Crown            | 24          |
| 20         | American Walnut Quarter | 25          |
| 21         | American Walnut         | 26          |
| 22         | Smoked Walnut Quarter   | 27          |
| 23         | Swiss Walnut            | 28          |
| 24         | Ovengakol               | 29          |
| 25         | Roast Walnut            | 30          |
| 26         | Golden Teak             | 31          |
| 27         | Pink Burl               | 32          |
| 28         | Burma Teak Crown        | 33          |
| 29         | Burma Teak Dark Grain 2 | 34          |
| 30.        | Dyed Ash Brown          | 35          |
| 31         | Brown Ebony Crown       | 36          |
| 32         | Zericote                | 37          |
| 33         | Louro Preto             | 38          |
|            |                         |             |
|            |                         |             |

Wenge 09

Sapeli

Koto White

Zericote 37