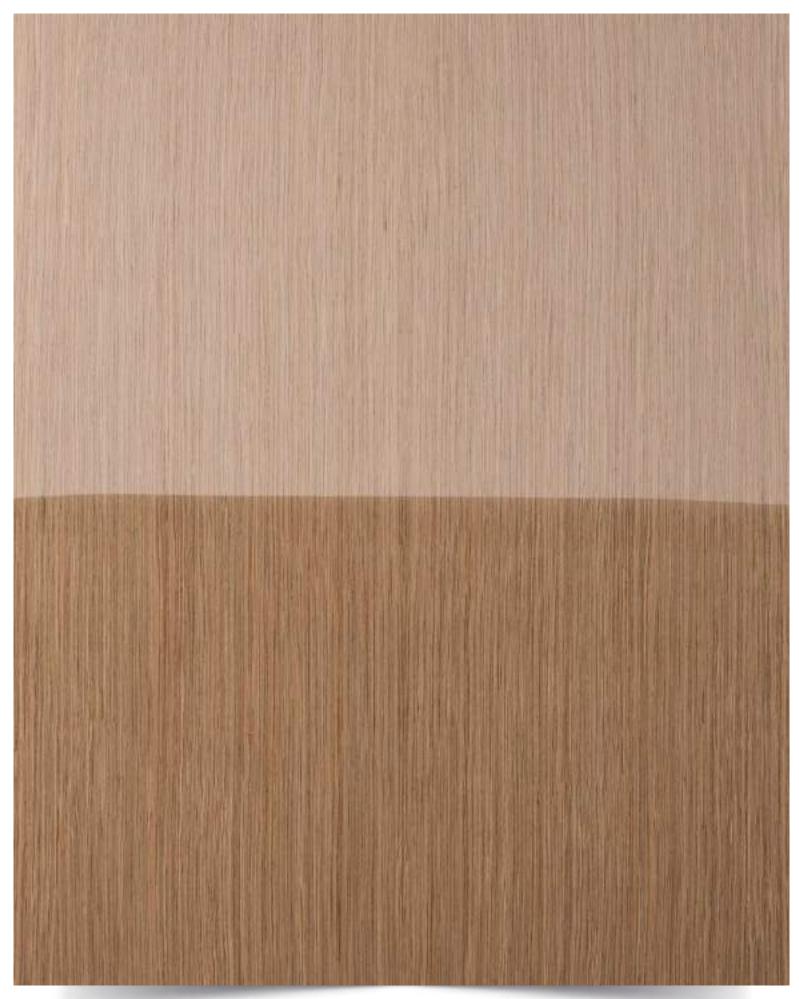

# List of Strato Veneer

| Sr.<br>No. | Name               | Page<br>No. |
|------------|--------------------|-------------|
|            |                    |             |
| 01         | New Teak X         | 06          |
| 02         | New Teak IX        | 07          |
| 03         | Flowery Teak       | 08          |
| 04         | Wenge              | 09          |
| 05         | Candian Cedar      | 10          |
| 06         | Sapeli             | 11          |
| 07         | Light Wenge Crown  | 12          |
| 08         | Neo Wenge          | 13          |
| 09         | Pali Santos Crown  | 14          |
| 10         | Steam Beech        | 15          |
| 11         | Koto White         | 16          |
| 12         | Grainless Teak     | 17          |
| 13         | Wenge Flat Cut     | 18          |
| 14         | Neo Ebony          | 19          |
| 15         | White Oak Quarter  | 20          |
| 16         | White Oak Crown    | 21          |
| 17         | Smoked Oak Quarter | 22          |

Wenge 09

Sapeli

Koto White

Zericote 37