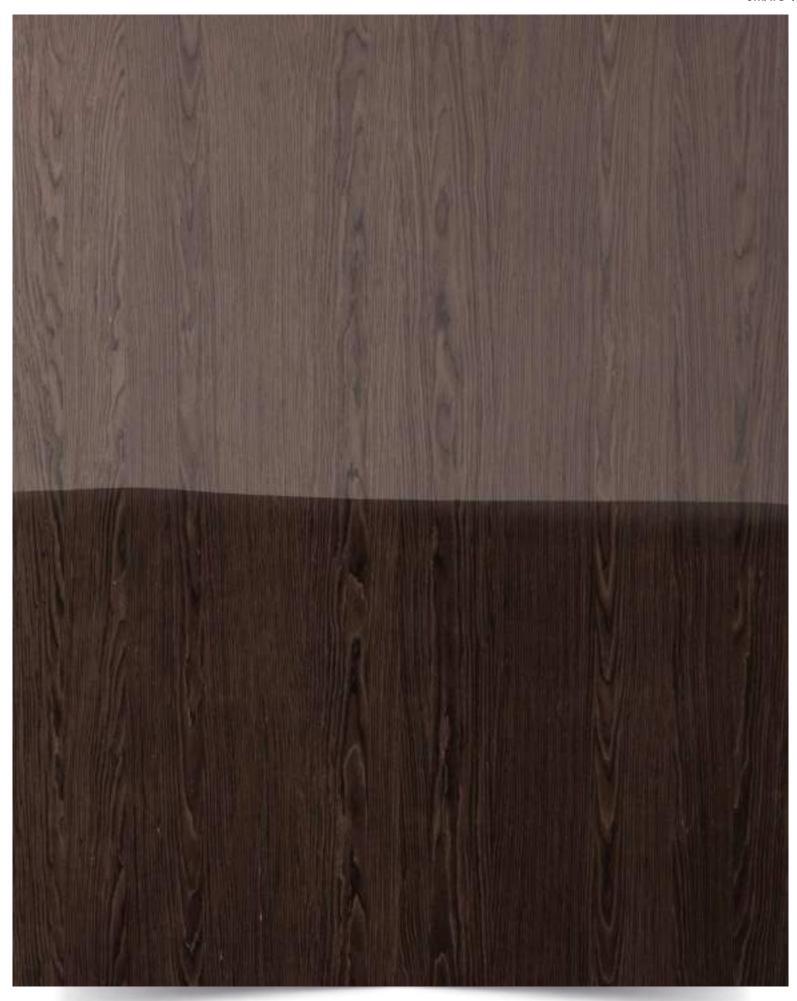

# List of Strato Veneer

| Sr.<br>No. | Name               | Page<br>No. |
|------------|--------------------|-------------|
|            |                    |             |
| 01         | New Teak X         | 06          |
| 02         | New Teak IX        | 07          |
| 03         | Flowery Teak       | 08          |
| 04         | Wenge              | 09          |
| 05         | Candian Cedar      | 10          |
| 06         | Sapeli             | 11          |
| 07         | Light Wenge Crown  | 12          |
| 08         | Neo Wenge          | 13          |
| 09         | Pali Santos Crown  | 14          |
| 10         | Steam Beech        | 15          |
| 11         | Koto White         | 16          |
| 12         | Grainless Teak     | 17          |
| 13         | Wenge Flat Cut     | 18          |
| 14         | Neo Ebony          | 19          |
| 15         | White Oak Quarter  | 20          |
| 16         | White Oak Crown    | 21          |
| 17         | Smoked Oak Quarter | 22          |

Wenge 09

Sapeli

Koto White

Zericote 37