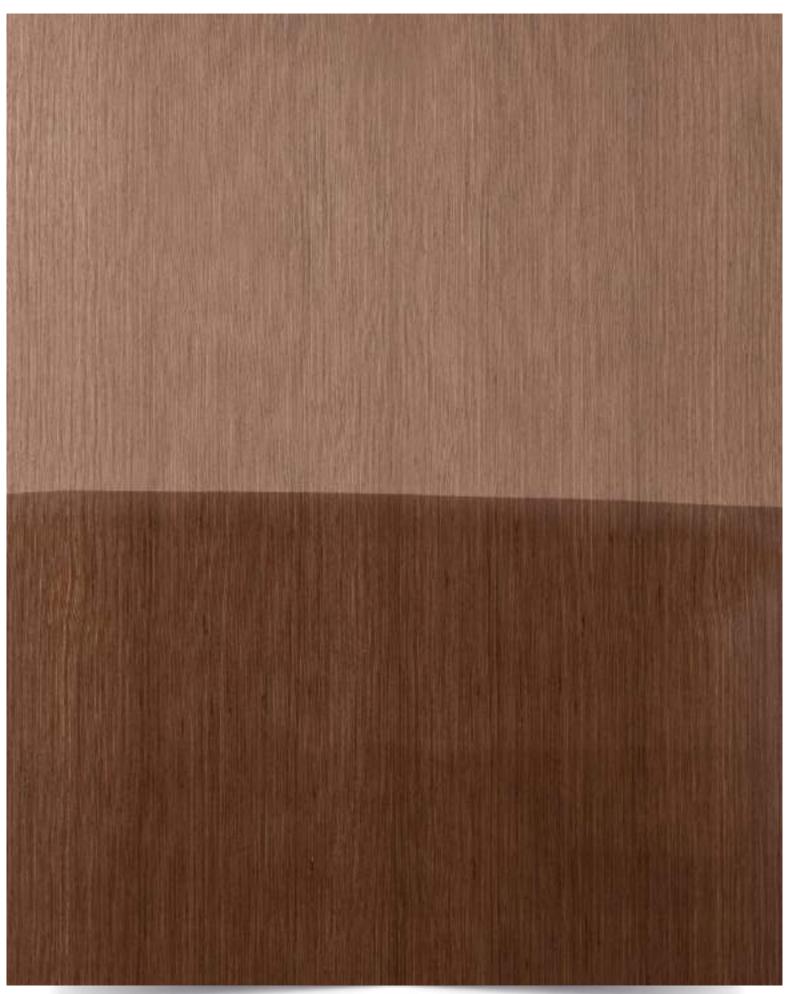

| Sr.<br>No. | Name                    | Page<br>No. |
|------------|-------------------------|-------------|
|            |                         |             |
| 18         | Smoked Teak             | 23          |
| 19         | Walnut Crown            | 24          |
| 20         | American Walnut Quarter | 25          |
| 21         | American Walnut         | 26          |
| 22         | Smoked Walnut Quarter   | 27          |
| 23         | Swiss Walnut            | 28          |
| 24         | Ovengakol               | 29          |
| 25         | Roast Walnut            | 30          |
| 26         | Golden Teak             | 31          |
| 27         | Pink Burl               | 32          |
| 28         | Burma Teak Crown        | 33          |
| 29         | Burma Teak Dark Grain 2 | 34          |
| 30.        | Dyed Ash Brown          | 35          |
| 31         | Brown Ebony Crown       | 36          |
| 32         | Zericote                | 37          |
| 33         | Louro Preto             | 38          |
|            |                         |             |
|            |                         |             |

Wenge 09

Sapeli

Koto White

Zericote 37