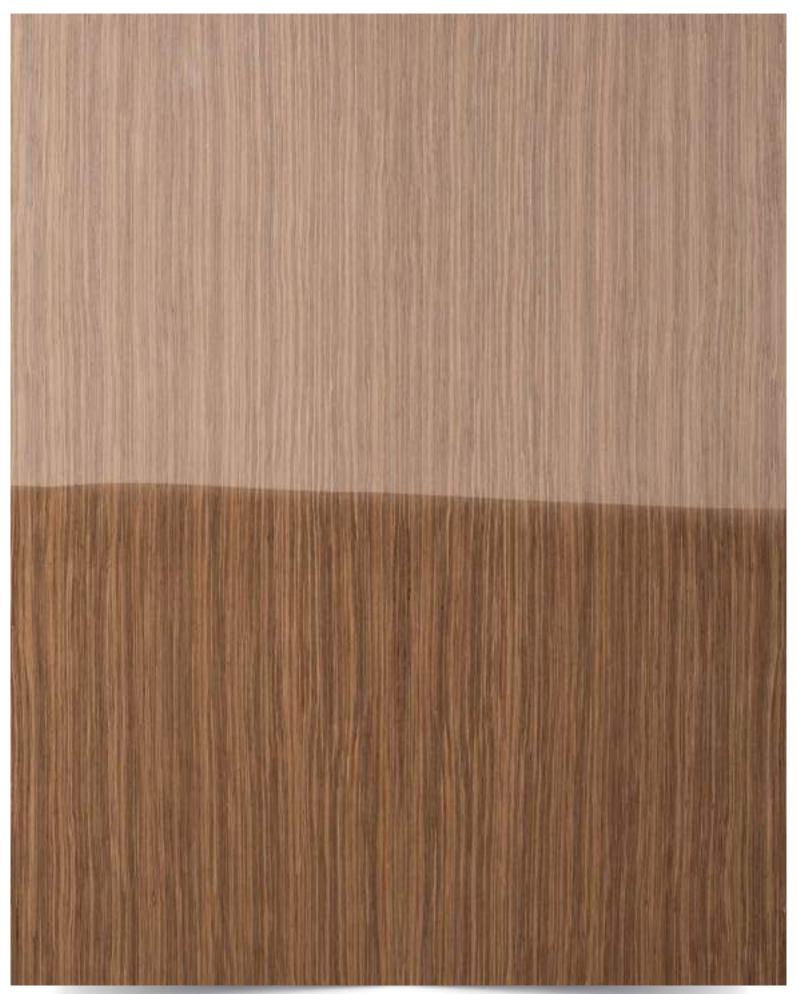

# List of Strato Veneer

| Sr.<br>No. | Name               | Page<br>No. |
|------------|--------------------|-------------|
|            |                    |             |
| 01         | New Teak X         | 06          |
| 02         | New Teak IX        | 07          |
| 03         | Flowery Teak       | 08          |
| 04         | Wenge              | 09          |
| 05         | Candian Cedar      | 10          |
| 06         | Sapeli             | 11          |
| 07         | Light Wenge Crown  | 12          |
| 08         | Neo Wenge          | 13          |
| 09         | Pali Santos Crown  | 14          |
| 10         | Steam Beech        | 15          |
| 11         | Koto White         | 16          |
| 12         | Grainless Teak     | 17          |
| 13         | Wenge Flat Cut     | 18          |
| 14         | Neo Ebony          | 19          |
| 15         | White Oak Quarter  | 20          |
| 16         | White Oak Crown    | 21          |
| 17         | Smoked Oak Quarter | 22          |

Wenge 09

Sapeli

Koto White

Zericote 37