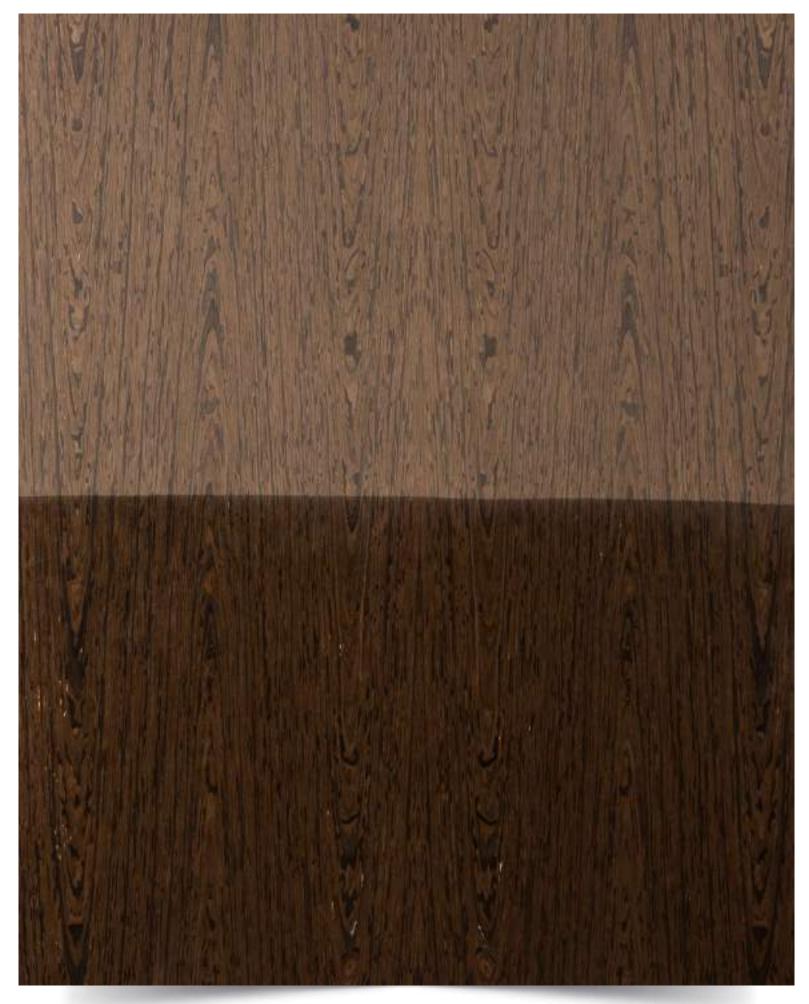

# List of Strato Veneer

| Sr.<br>No. | Name               | Page<br>No. |
|------------|--------------------|-------------|
|            |                    |             |
| 01         | New Teak X         | 06          |
| 02         | New Teak IX        | 07          |
| 03         | Flowery Teak       | 08          |
| 04         | Wenge              | 09          |
| 05         | Candian Cedar      | 10          |
| 06         | Sapeli             | 11          |
| 07         | Light Wenge Crown  | 12          |
| 08         | Neo Wenge          | 13          |
| 09         | Pali Santos Crown  | 14          |
| 10         | Steam Beech        | 15          |
| 11         | Koto White         | 16          |
| 12         | Grainless Teak     | 17          |
| 13         | Wenge Flat Cut     | 18          |
| 14         | Neo Ebony          | 19          |
| 15         | White Oak Quarter  | 20          |
| 16         | White Oak Crown    | 21          |
| 17         | Smoked Oak Quarter | 22          |

Wenge 09

Sapeli

Koto White

Zericote 37