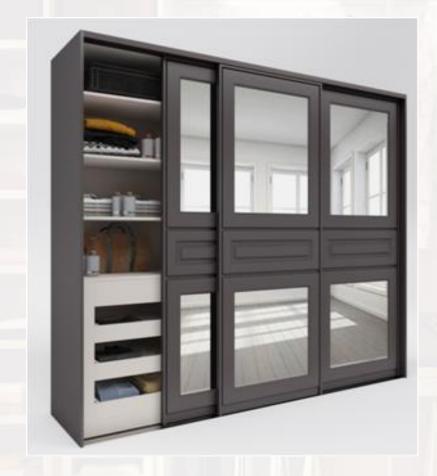

000 to 9000 tons Weight bearing Capacity. LOW VOC Ply











Pan India Decades of delivery experience

Unlimited design possibilities





One of the Highest Scratch Resistance in the Industry



109 Gloss Level



Eco Friendly



Resistance to Acids & Alkali





Thickness

Precision



Termite &



Absorption



Stain

Resistance



Easy to

Clean



Scratch Resistance Anti- Bactorial

### Choose Materials & Finish - Openable



**Carcass Material** 



#### **Board Shutters**















Gallery - Openable wardrobe

## Choose Materials & Finish - Sliding













Gallery- single panel shutter







Gallery- 2 panel shutter





Gallery- 3 panel shutter - Design 1









Gallery- 3 panel shutter - Design 2





Gallery- 5 panel shutter





Gallery- Diagonal Panel Shutter



Gallery- Classical Shutter Design



### Advantages of Durian Wardrobes



- 5 years assured warranty
- Designed for Indian Homes
- Made in collaboration with European Expertise
- Made with high quality Durian raw materials
- Assured quality and finish
- Factory machined finish
- Customised modular solutions to suit your room size
- Tailored to your looks and style
- Maximum utilization of space
- Knockdown assembly take it with you
- Over 50+ finishes materials and colours

- Speedy delivery Within 60 days
- Delivery across India
- Free delivery and installation
- Hassle free 1 day installation
- No dust dirt or grime
- No need to lend your space for a couple of months to contractor carpenter
- No need to coordinate with multiple vendors
- Cost effective
- Time saving

## Durian Wardrob