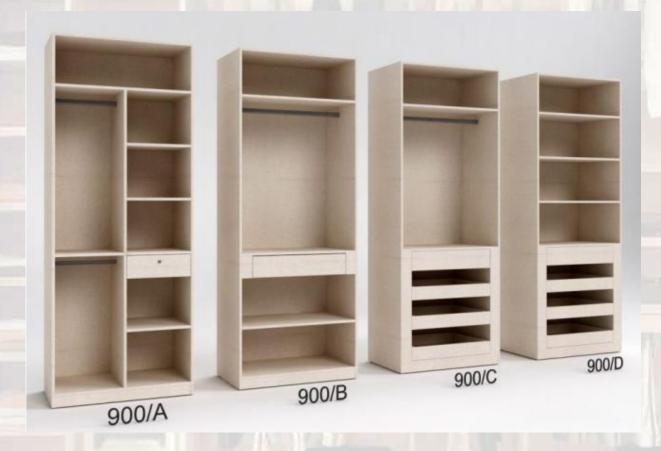

Durian is one of India's Leading Interior Solutions
Providers since 1985

#### **Complete Solutions for you**

From design to installation of your modular wardrobe, our experts handle it all for you.

#### **Superior materials**

Moisture-resistant, fire-retardant, durable, and sturdy, expect your wardrobe to be durable and safe.

Wardrobes as per your family size.

Multiple Modular Combinations

#### Speedy Delivery within 60 days

With design, manufacturing & supply innovations, we make it possible.

Choose what's best for you:

Sliding doors or Swing Open doors



#### How this works



Plan your dream wardrobe with us.

It takes **5 steps** only with us









Book a consultation/ visit the store



Meet a design specialist





## Choose your layout







# Choose your layout





## Choose your layout





## Choose Shutter Type







**Openable Shutters** 

Sliding Shutters

### Advantages of Openable Shutters



- Improved visibility allowing for a complete view of the inner space
- Shutters can be utilized for extra accessory space
- Minimal maintenance needed
- Can work with Wardrobe designed in any shape includes triangular, Pentagonal.

## Advantages of Sliding Shutters



- Shutters are large giving the feeling of a larger space
- Contemporary option utilizing less space as the shutters slide shut
- Made with European expertise
- Available with Soft closing and Lock facilities, better for Indian Homes
- Functional Advantage Smooth motion with High performance.
- Powder coating 5 year warranty



## 5000 to 9000 tons Weight bearing Capacity. LOW VOC Ply