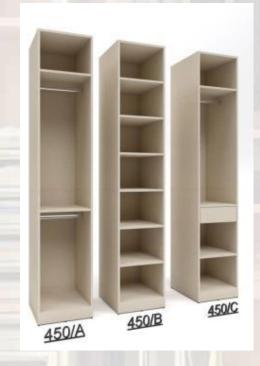

the rest



## Why Durian?



Durian is one of India's Leading Interior Solutions
Providers since 1985

#### **Complete Solutions for you**

From design to installation of your modular wardrobe, our experts handle it all for you.

#### **Superior materials**

Moisture-resistant, fire-retardant, durable, and sturdy, expect your wardrobe to be durable and safe.

Wardrobes as per your family size.

Multiple Modular Combinations

#### Speedy Delivery within 60 days

With design, manufacturing & supply innovations, we make it possible.

Choose what's best for you:

Sliding doors or Swing Open doors



#### How this works



Plan your dream wardrobe with us.

It takes **5 steps** only with us









Book a consultation/ visit the store



Meet a design specialist





## Choose your layout







# Choose your layout





## Choose your layout





## Choose Shutter Type







**Openable Shutters** 

Sliding Shutters

### Advantages of Openable Shutters



- Improved visibility allowing for a complete view of the inner space
- Shutters can be utilized for extra accessory space
- Minimal maintenance needed
- Can work with Wardrobe designed in any shape includes triangular, Pentagonal.

## Advantages of Sliding Shutters



- Shutters are large giving the feeling of a larger space
- Contemporary option utilizing less space as the shutters slide shut
- Made with European expertise
- Available with Soft closing and Lock facilities, better for Indian Homes
- Functional Advantage Smooth motion with High performance.
- Powder coating 5 year warranty



## 5000 to 9000 tons Weight bear