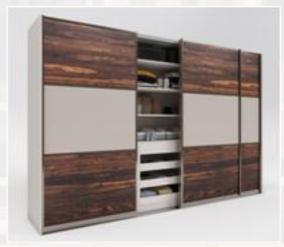

n Homes
- Functional Advantage Smooth motion with High performance.
- Powder coating 5 year warranty



## 5000 to 9000 tons Weight bearing Capacity. LOW VOC Ply











Pan India Decades of delivery experience

Unlimited design possibilities





One of the Highest Scratch Resistance in the Industry



109 Gloss Level



Eco Friendly



Resistance to Acids & Alkali





Thickness

Precision



Termite &



Absorption



Stain

Resistance



Easy to

Clean



Scratch Resistance Anti- Bactorial

### Choose Materials & Finish - Openable



**Carcass Material** 



#### **Board Shutters**















Gallery - Openable wardrobe

## Choose Materials & Finish - Sliding













Gallery- single panel shutter







Gallery- 2 panel shutter





Gallery- 3 panel shutter - Design 1









Gallery- 3 panel shutter - Design 2





Gallery- 5 panel shutter





Gallery- Diagonal Panel Shutter



Gallery- Classical Shutter Design



### Advantages of Durian Wardrobes



- 5 years assured warranty
- Designed for Indian Homes
- Made in collaboration with European Expertise
- Made with high quality Durian raw materials
- Assured quality and finish
- Factory machined finish
- Customised modular solutions to suit your room size
- Tailored to your looks and style
- Maximum utilization of space
- Knockdown assembly take it with you
- Over 50+ finishes materials and colours

- Speedy delivery Within 60 days
- Delivery across India
- Free delivery and installation
- Hassle free 1 day installation
- No dust dirt or grime
- No need to lend your space for a couple of months to contract