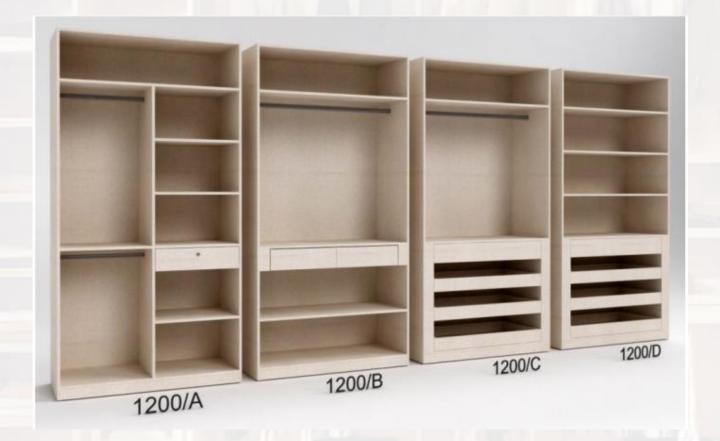

Leading Interior Solutions
Providers since 1985

#### **Complete Solutions for you**

From design to installation of your modular wardrobe, our experts handle it all for you.

#### **Superior materials**

Moisture-resistant, fire-retardant, durable, and sturdy, expect your wardrobe to be durable and safe.

Wardrobes as per your family size.

Multiple Modular Combinations

#### Speedy Delivery within 60 days

With design, manufacturing & supply innovations, we make it possible.

Choose what's best for you:

Sliding doors or Swing Open doors



#### How this works



Plan your dream wardrobe with us.

It takes **5 steps** only with us









Book a consultation/ visit the store



Meet a design specialist





## Choose your layout







# Choose your layout





## Choose your layout





## Choose Shutter Type







**Openable Shutters** 

Sliding Shutters

### Advantages of Openable Shutters



- Improved visibility allowing for a complete view of the inner space
- Shutters can be utilized for extra accessory space
- Minimal maintenance needed
- Can work with Wardrobe designed in any shape includes triangular, Pentagonal.

## Advantages of Sliding Shutters



- Shutters are large giving the feeling of a larger space
- Contemporary option utilizing less space as the shutters slide shut
- Made with European expertise
- Available with Soft closing and Lock facilities, better for Indian Homes
- Functional Advantage Smooth motion with High performance.
- Powder coating 5 year warranty



## 5000 to 9000 tons Weight bearing Capacity. LOW VOC Ply











Pan India Decades