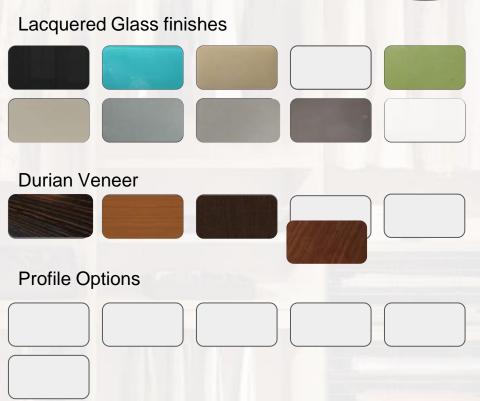

### Choose Materials & Finish - Openable

**Carcass Material** 

#### **Board Shutters**

Gallery - Openable wardrobe