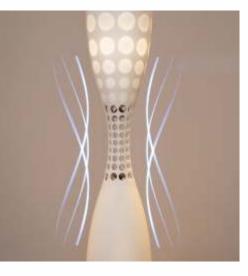

## **Lighting Solutions**

### Bright, Luminous, Shining

Translucent in certain colors and thicknesses, DuPont<sup>™</sup> Corian<sup>®</sup> reveals its full radiance and depth when exposed to light. This quality lends Corian<sup>®</sup> not only to the creation of atmospheric roomlighting, but also to sensuously shaped lamps, dramatically illuminated furniture, and luminous objects featuring a breathless range of surface effects. DuPont<sup>™</sup> Corian<sup>®</sup> has the Illumination Series of color choices to give even greater scope for combining Corian<sup>®</sup> with stunning backlighting solutions.