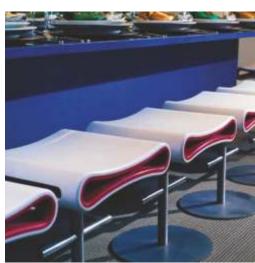

## Art & Furniture Design

### Flexible, Malleable, Workable

When a fluid imagination meets the malleability of Corian<sup>®</sup> extraordinary results can materialize. The natural solidity of Corian<sup>®</sup> and its ability to be shaped, carved, engraved and combined with other materials enables new perspectives on seating, tables, bookshelves, cabinets and many other pieces. Morphing in three dimensions with curves, sharp corners and organic forms to give meaning to shape, and shape to meaning, Corian<sup>®</sup> is a blank canvas yearning to be brought to life.