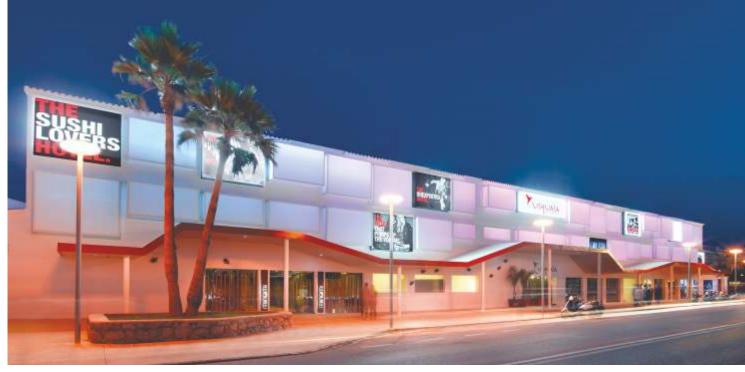

# Retail

### Inviting, Personalized, Structured

Retail environments can be like theatre. The stage must be set using light, material, color, and surface treatments. The tactile skin of Corian<sup>®</sup> is inviting and naturally draws the human hand. Homogenous, translucent and easy to work, it can take on almost any form, be etched to showcase a logo or back-lit to add drama. Multi-talented, DuPont<sup>™</sup> Corian<sup>®</sup> can be cast for store fronts, signage and wall cladding, display cases, counters and checkouts in almost any retail setting. Employ the endless design options of Corian<sup>®</sup> to establish a sensory enticement of smooth textures, inviting colors, ethereal light effects, striking decoration and pure inspiration.