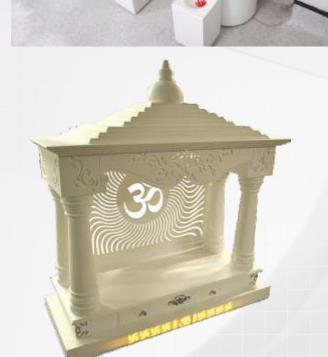

### Thermoformable

DuPont<sup>™</sup> Corian<sup>®</sup> can be thermoformed in wooden or metal moulds at controlled temperatures in order to create various 2D and 3D design objects. Embossing effects can also be created using the Bas Relieftechnique.

### Flexible, Malleable, Workable

When a fluid imagination meets the malleability of Corian<sup>®</sup> extraordinary results can materialize. The natural solidity of Corian<sup>®</sup> and its ability to be shaped, carved, engraved and combined with other materials enables new perspectives on seating, tables, bookshelves, cabinets and many other pieces. Morphing in three dimensions with curves, sharp corners and organic forms to give meaning to shape, and shape to meaning, Corian<sup>®</sup> is a blank canvas yearning to be brought to life.