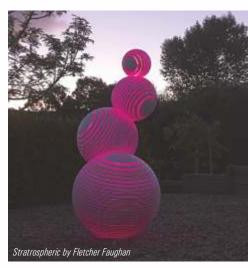

## **Lighting Solutions**

### Bright, Luminous, Shining

Translucent in certain colors and thicknesses, DuPont<sup>™</sup> Corian<sup>®</sup> reveals its full radiance and depth when exposed to light. This quality lends Corian<sup>®</sup> not only to the creation of atmospheric roomlighting, but also to sensuously shaped lamps, dramatically illuminated furniture, and luminous objects featuring a breathless range of surface effects. DuPont<sup>™</sup> Corian<sup>®</sup> has the Illumination Series of color choices to give even greater scope for combining Corian<sup>®</sup> with stunning backlighting solutions.