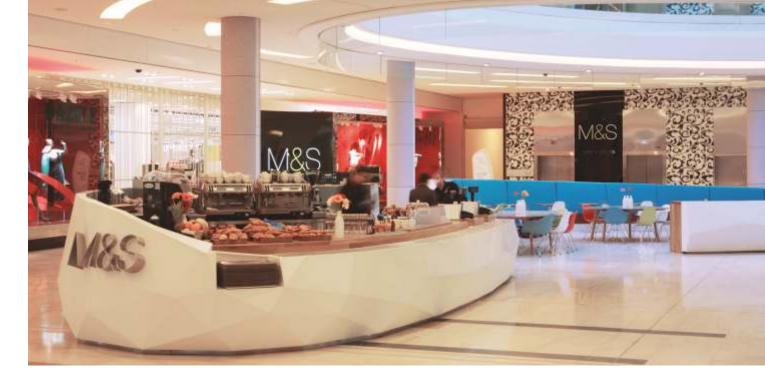

# Retail

### Inviting, Personalized, Structured

Retail environments can be like theatre. The stage must be set using light, material, color, and surface treatments. The tactile skin of Corian<sup>®</sup> is inviting and naturally draws the human hand. Homogenous, translucent and easy to work, it can take on almost any form, be etched to showcase a logo or back-lit to add drama. Multi-talented, DuPont<sup>™</sup> Corian<sup>®</sup> can be cast for store fronts, signage and wall cladding, display cases, counters and checkouts in almost any retail setting. Employ the endless design options of Corian<sup>®</sup> to establish a sensory enticement of smooth textures, inviting colors, ethereal light effects, striking decoration and pure inspiration.