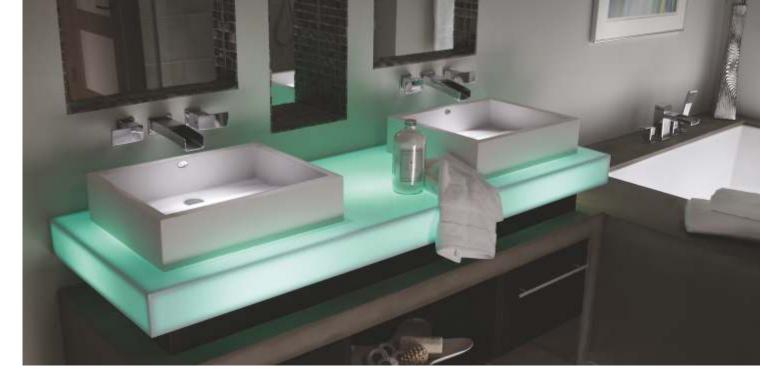

## **Lighting Solutions**

### Bright, Luminous, Shining

Translucent in certain colors and thicknesses, DuPont<sup>™</sup> Corian<sup>®</sup> reveals its full radiance and depth when exposed to light. This quality lends Corian<sup>®</sup> not only to the creation of atmospheric roomlighting, but also to sensuously shaped lamps, dramatically illuminated furniture, and luminous objects featuring a breathless range of surface effects. DuPont<sup>™</sup> Corian<sup>®</sup> has the Illumination Series of color choices to give even greater scope for combining Corian<sup>®</sup> with stunning backlighting solutions.