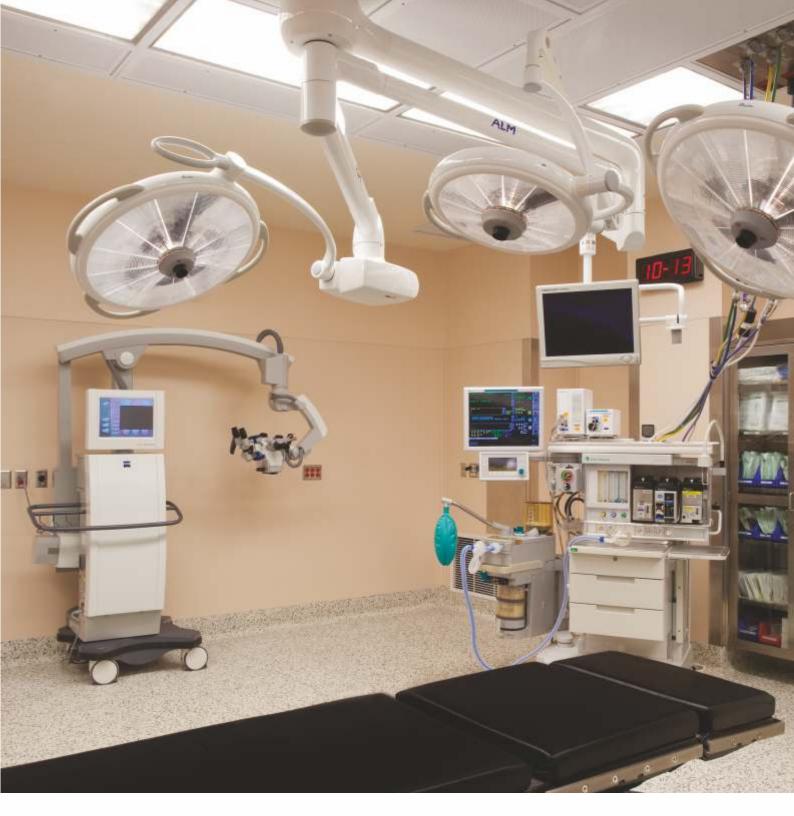

## Healthcare

#### Hygienic, warm to the touch

We live in an era of unprecedented medical advances and nothing is more precious than health. Non-toxic, nonporous and warm to the touch of DuPont<sup>™</sup> Corian<sup>®</sup> offers characteristics that make it an excellent resource for healthcare environments-from operating theatres to reception areas as-well-as for patient bathrooms and laboratories. Exceptionally easy to clean and maintain, and joined in a way that creates functionally seamless surfaces, Corian<sup>®</sup> does not support the growth of mould, mildew or bacteria, thereby reducing the risk of cross-infection and hospital-born illnesses. It can be easily formed into ergonomic designs, for example to safely accommodate wheelchairs. Last but not least, its range of colors helps to create a comfortable environment where both medical staff and patients can feel at ease.