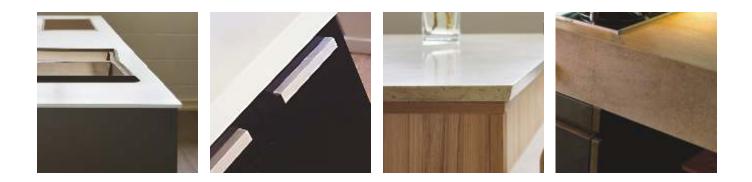

### Edge styles

Since  $Corian^{\circ}$  can be easily shaped and carved, there are a wide variety of stylish edge details available. These range from simple straight edges to bevel, receding or extra deep effects, as shown on below images.