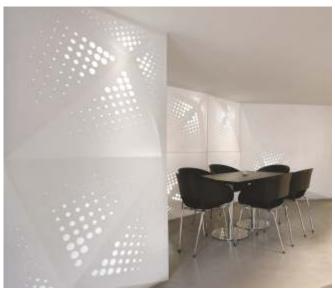

## **Lighting Solutions**

### Bright, Luminous, Shining

Translucent in certain colors and thicknesses, DuPont<sup>™</sup> Corian<sup>®</sup> reveals its full radiance and depth when exposed to light. This quality lends Corian<sup>®</sup> not only to the creation of atmospheric roomlighting, but also to sensuously shaped lamps, dramatically illuminated furniture, and luminous objects featuring a breathless range of surface effects. DuPont<sup>™</sup> Corian<sup>®</sup> has the Illumination Series of color choices to give even greater scope for combining Corian<sup>®</sup> with stunning backlighting solutions.