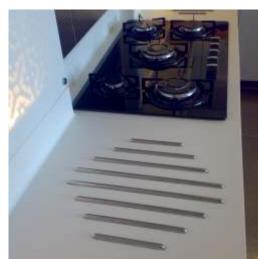

### Other options

To complete your worktop in Corian $^{\circ}$  and create a truly bespoke look, you can add custom accents such as coved upstands, stainless steel hob bars or drainer grooves.

Coved upstand: seamless, hygienic and practical

Square upstand

Elegant drainer grooves