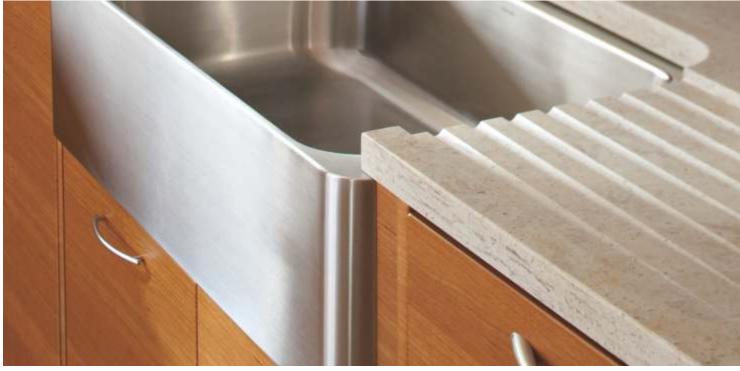

### Other options

To complete your worktop in Corian $^{\circ}$  and create a truly bespoke look, you can add custom accents such as coved upstands, stainless steel hob bars or drainer grooves.

Coved upstand: seamless, hygienic and practical

Square upstand

Elegant drainer grooves