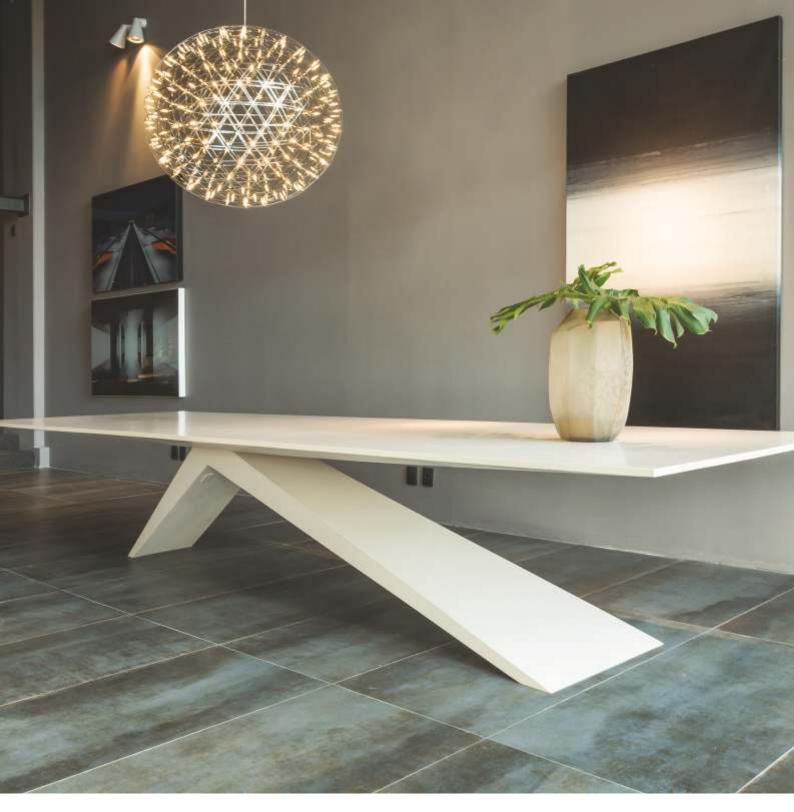

## Art & Furniture Design

### Flexible, Malleable, Workable

When a fluid imagination meets the malleability of Corian<sup>®</sup> extraordinary results can materialize. The natural solidity of Corian<sup>®</sup> and its ability to be shaped, carved, engraved and combined with other materials enables new perspectives on seating, tables, bookshelves, cabinets and many other pieces. Morphing in three dimensions with curves, sharp corners and organic forms to give meaning to shape, and shape to meaning, Corian<sup>®</sup> is a blank canvas yearning to be brought to life.