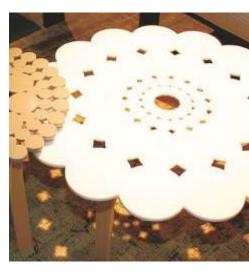

## **Lighting Solutions**

### Bright, Luminous, Shining

Translucent in certain colors and thicknesses, DuPont<sup>™</sup> Corian<sup>®</sup> reveals its full radiance and depth when exposed to light. This quality lends Corian<sup>®</sup> not only to the creation of atmospheric roomlighting, but also to sensuously shaped lamps, dramatically illuminated furniture, and luminous objects featuring a breathless range of surface effects. DuPont<sup>™</sup> Corian<sup>®</sup> has the Illumination Series of color choices to give even greater scope for combining Corian<sup>®</sup> with stunning backlighting solutions.