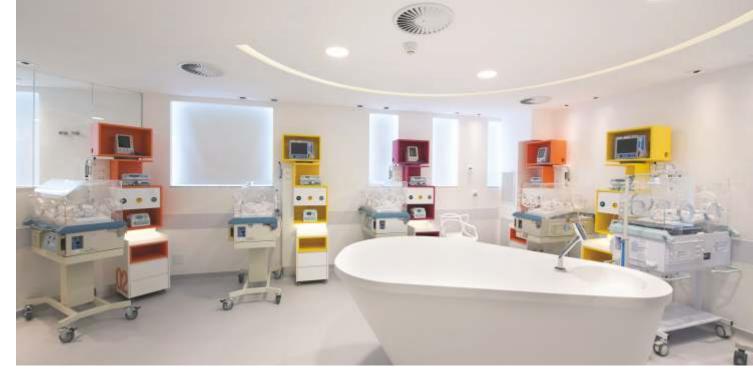

## Healthcare

#### Hygienic, warm to the touch

We live in an era of unprecedented medical advances and nothing is more precious than health. Non-toxic, nonporous and warm to the touch of DuPont<sup>™</sup> Corian<sup>®</sup> offers characteristics that make it an excellent resource for healthcare environments-from operating theatres to reception areas as-well-as for patient bathrooms and laboratories. Exceptionally easy to clean and maintain, and joined in a way that creates functionally seamless surfaces, Corian<sup>®</sup> does not support the growth of mould, mildew or bacteria, thereby reducing the risk of cross-infection and hospital-born illnesses. It can be easily formed into ergonomic designs, for example to safely accommodate wheelchairs. Last but not least, its range of colors helps to create a comfortable environment where both medical staff and patients can feel at ease.