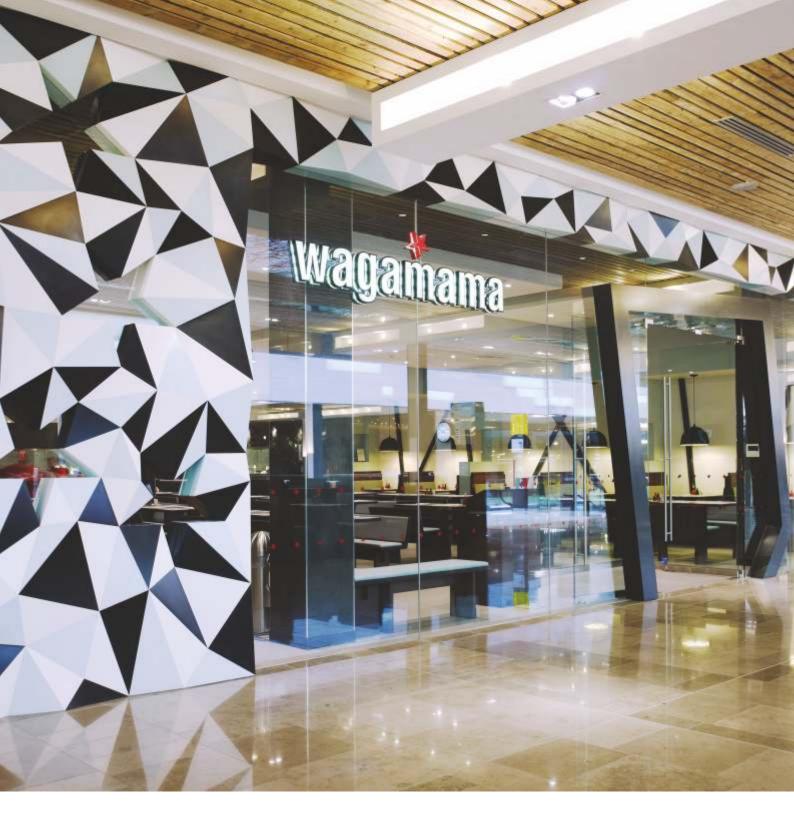

# Retail

### Inviting, Personalized, Structured

Retail environments can be like theatre. The stage must be set using light, material, color, and surface treatments. The tactile skin of Corian<sup>®</sup> is inviting and naturally draws the human hand. Homogenous, translucent and easy to work, it can take on almost any form, be etched to showcase a logo or back-lit to add drama. Multi-talented, DuPont<sup>™</sup> Corian<sup>®</sup> can be cast for store fronts, signage and wall cladding, display cases, counters and checkouts in almost any retail setting. Employ the endless design options of Corian<sup>®</sup> to establish a sensory enticement of smooth textures, inviting colors, ethereal light effects, striking decoration and pure inspiration.