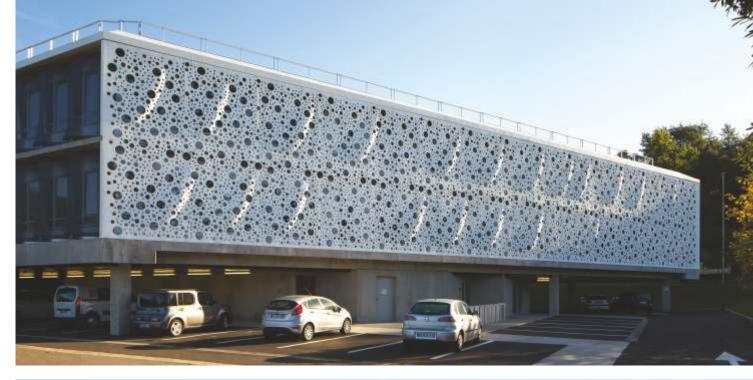

## **Exterior Cladding**

#### Innovative, Durable, Irresistible

Whether for exterior cladding or interior decoration, DuPont<sup>™</sup> Corian<sup>®</sup> on vertical lines and inventive solutions. The vision for that most basic of needs - shelter has entered a new era. The durable, weatherproof qualities of Corian<sup>®</sup> mean that it can be used to clad a building's exterior as well as for the multiple uses on its interior. Combining high performance, with elegant aesthetics and extraordinary versatility of application, Corian<sup>®</sup> reveals new vistas of possibility for the designer.