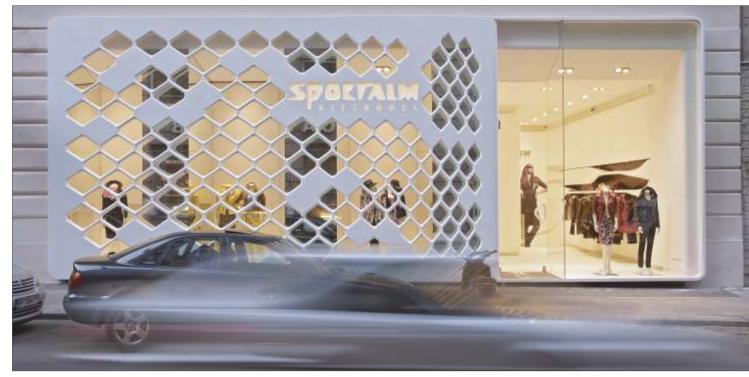

# Retail

### Inviting, Personalized, Structured

Retail environments can be like theatre. The stage must be set using light, material, color, and surface treatments. The tactile skin of Corian<sup>®</sup> is inviting and naturally draws the human hand. Homogenous, translucent and easy to work, it can take on almost any form, be etched to showcase a logo or back-lit to add drama. Multi-talented, DuPont<sup>™</sup> Corian<sup>®</sup> can be cast for store fronts, signage and wall cladding, display cases, counters and checkouts in almost any retail setting. Employ the endless design options of Corian<sup>®</sup> to establish a sensory enticement of smooth textures, inviting colors, ethereal light effects, striking decoration and pure inspiration.