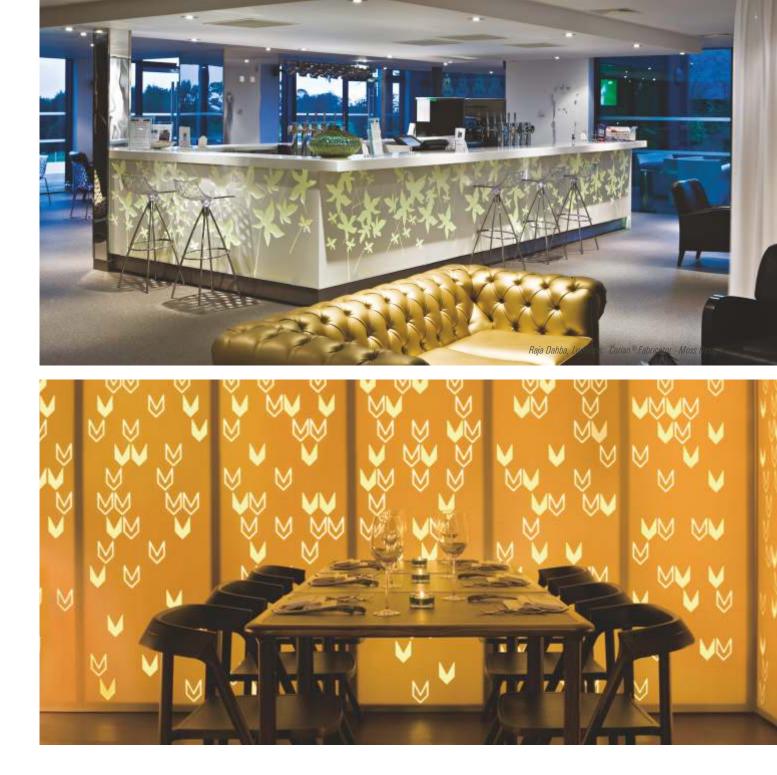

## **Lighting Solutions**

### Bright, Luminous, Shining

Translucent in certain colors and thicknesses, DuPont<sup>™</sup> Corian<sup>®</sup> reveals its full radiance and depth when exposed to light. This quality lends Corian<sup>®</sup> not only to the creation of atmospheric roomlighting, but also to sensuously shaped lamps, dramatically illuminated furniture, and luminous objects featuring a breathless range of surface effects. DuPont<sup>™</sup> Corian<sup>®</sup> has the Illumination Series of color choices to give even greater scope for combining Corian<sup>®</sup> with stunning backlighting solutions.