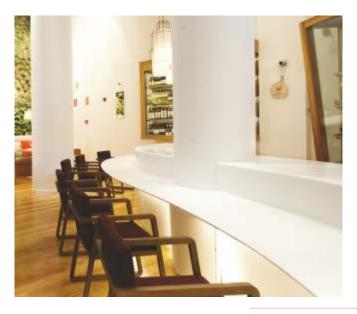

## Art & Furniture Design

### Flexible, Malleable, Workable

When a fluid imagination meets the malleability of Corian<sup>®</sup> extraordinary results can materialize. The natural solidity of Corian<sup>®</sup> and its ability to be shaped, carved, engraved and combined with other materials enables new perspectives on seating, tables, bookshelves, cabinets and many other pieces. Morphing in three dimensions with curves, sharp corners and organic forms to give meaning to shape, and shape to meaning, Corian<sup>®</sup> is a blank canvas yearning to be brought to life.