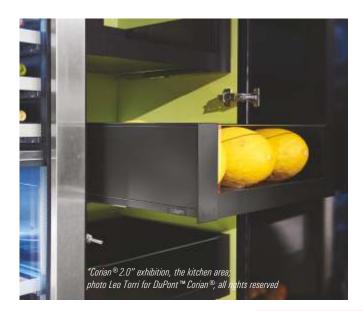

# Kitchen

### Clean, Functional, Modern

Our kitchens can characterize us, eloquently expressing our rapport with our homes, and with the world around us. Themes can span the spectrum from a minimalist elegance that conceals everything to a "we love to cook" solution where key equipment is openly displayed and celebrated. With its perennially modern personality, DuPont<sup>™</sup> Corian<sup>®</sup> lends itself to almost any style of kitchen design. It permits a fusion of sinks, counters or wall panels with inconspicuous joints, offering solutions that are aesthetically harmonious and functionally valuable - with hygiene as a powerful advantage.