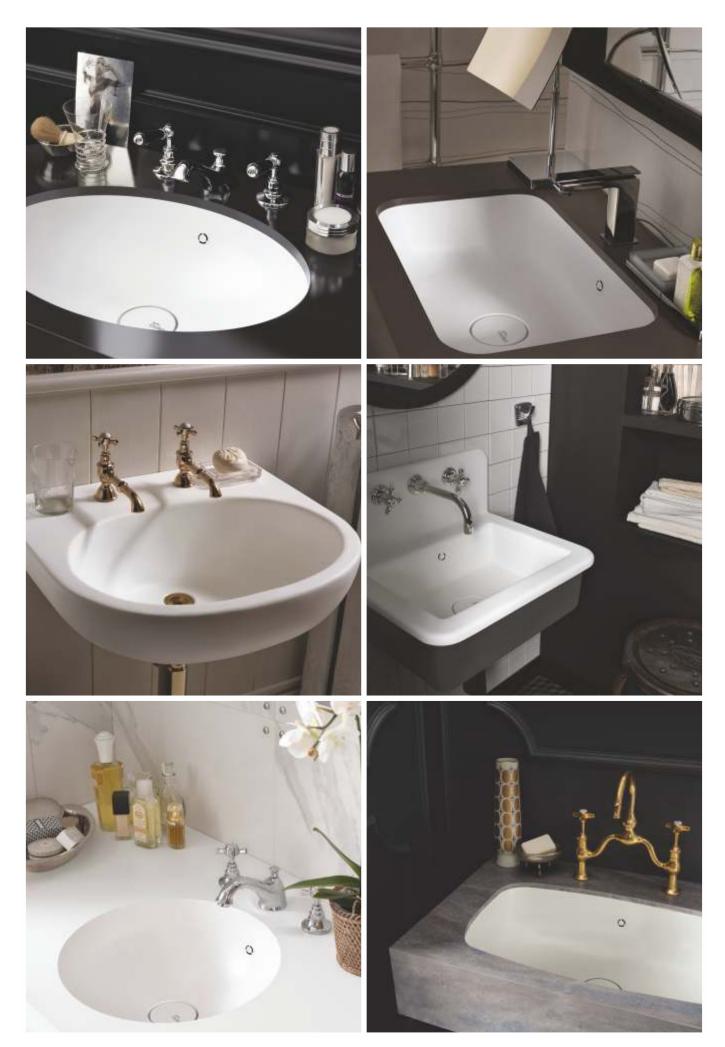

### DuPont<sup>™</sup> Corian<sup>®</sup>: The New Collections of Kitchen Sinks and Bathroom Basins

### THE BEAUTY OF DUPONT<sup>™</sup> CORIAN<sup>®</sup> LIES IN ITS ADAPTABILITY. THIS INNOVATIVE MATERIAL, WHICH CAN FORM ORGANIC OR LINEAR SHAPES, PERMITS ENDLESS CREATIVE POSSIBILITIES ALLOWING THE FREEDOM TO DESIGN SPACES TAILORED TO PERSONAL TASTES.

Within the confines of the kitchen and bathroom, the seamless construction and extensive colour palette of Corian<sup>®</sup> are easily configurable to suit a variety of interior styles from modern classic to minimalist to rustic chic.

The pure, elegant forms of Corian<sup>®</sup> sinks, basins and worksurfaces integrate effortlessly into these surroundings, creating intimate spaces that reflect the personality of their owner and that play host to life's daily rituals.

### Well Being, Elegance, Durability

No space in the residential sphere has changed as rapidly or radically as the washroom. It is a heaven within the home that invites an escape from daily life, and a few moments of pampered peace. DuPont<sup>™</sup> Corian<sup>®</sup> can play an integral role in the evolution of the washroom. With its formability, extensive color range and warm touch, it lends itself beautifully to the rituals of cleansing wellness and revitalization. What's more, its resistance to stains, scratches, mould and mildew makes it a practical and sanitary partner.