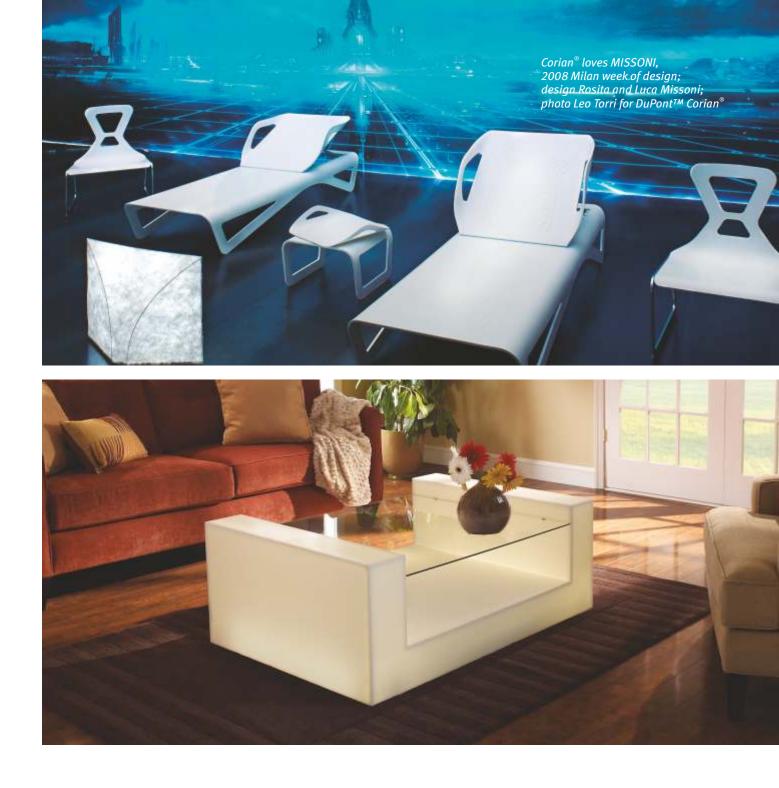

## Art & Furniture Design

### Flexible, Malleable, Workable

When a fluid imagination meets the malleability of Corian<sup>®</sup> extraordinary results can materialize. The natural solidity of Corian<sup>®</sup> and its ability to be shaped, carved, engraved and combined with other materials enables new perspectives on seating, tables, bookshelves, cabinets and many other pieces. Morphing in three dimensions with curves, sharp corners and organic forms to give meaning to shape, and shape to meaning, Corian<sup>®</sup> is a blank canvas yearning to be brought to life.