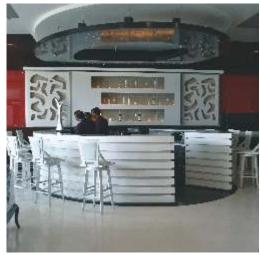

# Retail

### Inviting, Personalized, Structured

Retail environments can be like theatre. The stage must be set using light, material, color, and surface treatments. The tactile skin of Corian<sup>®</sup> is inviting and naturally draws the human hand. Homogenous, translucent and easy to work, it can take on almost any form, be etched to showcase a logo or back-lit to add drama. Multi-talented, DuPont<sup>™</sup> Corian<sup>®</sup> can be cast for store fronts, signage and wall cladding, display cases, counters and checkouts in almost any retail setting. Employ the endless design options of Corian<sup>®</sup> to establish a sensory enticement of smooth textures, inviting colors, ethereal light effects, striking decoration and pure inspiration.