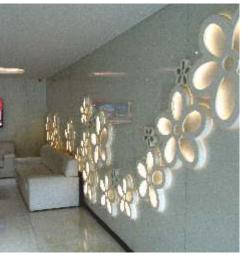

## **Lighting Solutions**

### Bright, Luminous, Shining

Translucent in certain colors and thicknesses, DuPont<sup>™</sup> Corian<sup>®</sup> reveals its full radiance and depth when exposed to light. This quality lends Corian<sup>®</sup> not only to the creation of atmospheric roomlighting, but also to sensuously shaped lamps, dramatically illuminated furniture, and luminous objects featuring a breathless range of surface effects. DuPont<sup>™</sup> Corian<sup>®</sup> has the Illumination Series of color choices to give even greater scope for combining Corian<sup>®</sup> with stunning backlighting solutions.