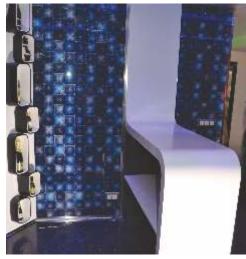

## **Lighting Solutions**

### Bright, Luminous, Shining

Translucent in certain colors and thicknesses, DuPont<sup>™</sup> Corian<sup>®</sup> reveals its full radiance and depth when exposed to light. This quality lends Corian<sup>®</sup> not only to the creation of atmospheric roomlighting, but also to sensuously shaped lamps, dramatically illuminated furniture, and luminous objects featuring a breathless range of surface effects. DuPont<sup>™</sup> Corian<sup>®</sup> has the Illumination Series of color choices to give even greater scope for combining Corian<sup>®</sup> with stunning backlighting solutions.