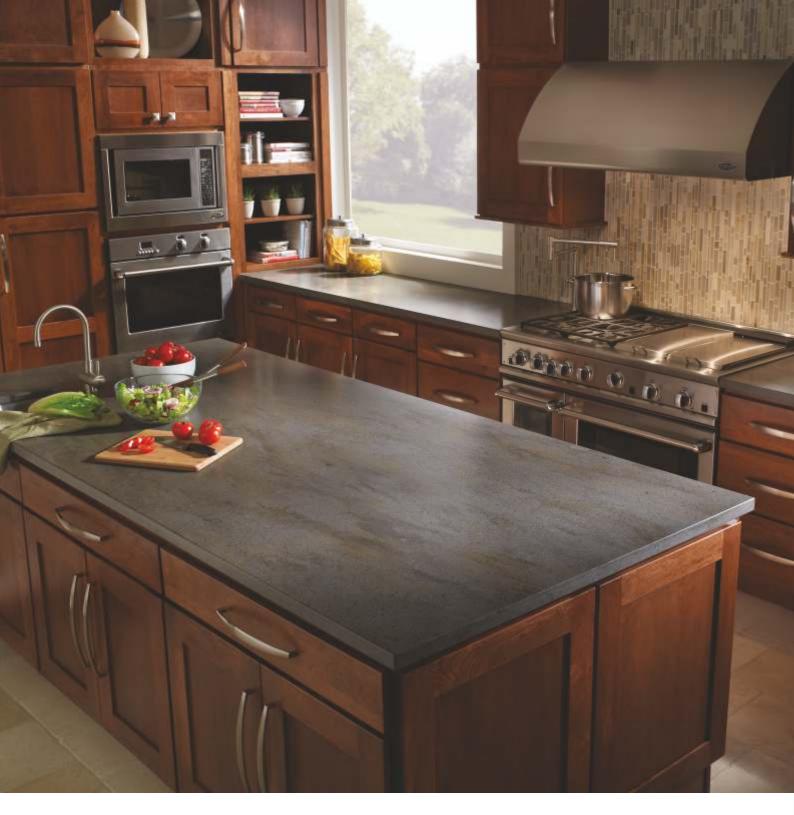

### Clean, Functional, Modern

Our kitchens can characterize us, eloquently expressing our rapport with our homes, and with the world around us. Themes can span the spectrum from a minimalist elegance that conceals everything to a "we love to cook" solution where key equipment is openly displayed and celebrated. With its perennially modern personality, DuPont<sup>™</sup> Corian<sup>®</sup> lends itself to almost any style of kitchen design. It permits a fusion of sinks, counters or wall panels with inconspicuous joints, offering solutions that are aesthetically harmonious and functionally valuable - with hygiene as a powerful advantage.

### Colours

Corian<sup>®</sup> is available is a wide range of modern, elegant colours. From the purest solid white to naturally veined effects to intensely dark aesthetics from the DeepColour<sup>®</sup> collection, DuPont offers a special palette of colours that have been specifically tested for intensive kitchen worktop usage.