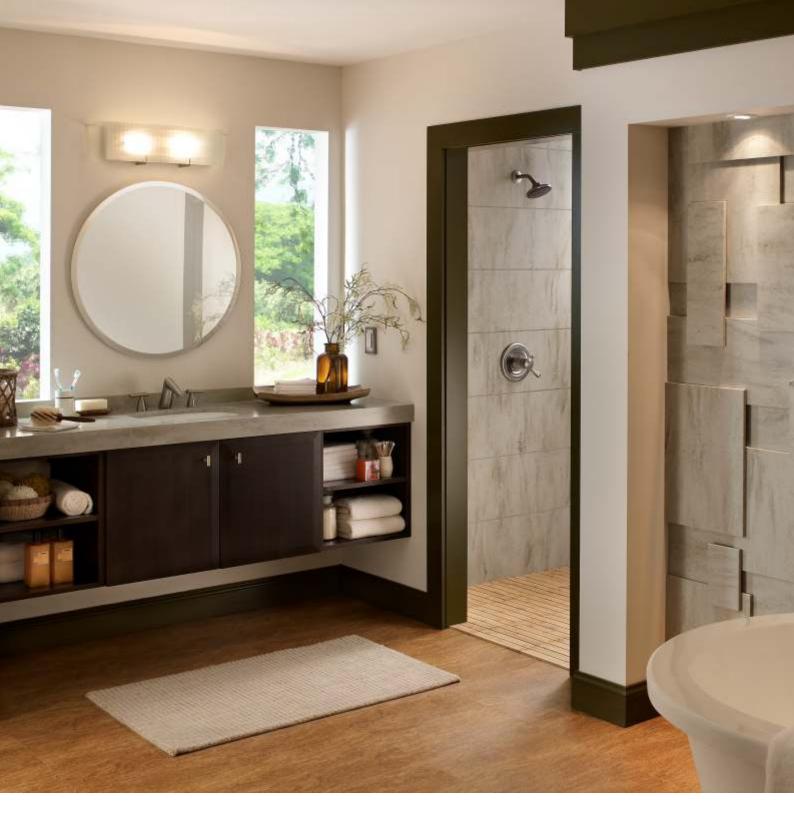

### Washroom

### Well Being, Elegance, Durability

No space in the residential sphere has changed as rapidly or radically as the washroom. It is a heaven within the home that invites an escape from daily life, and a few moments of pampered peace. DuPont<sup>™</sup> Corian<sup>®</sup> can play an integral role in the evolution of the washroom. With its formability, extensive color range and warm touch, it lends itself beautifully to the rituals of cleansing wellness and revitalization. What's more, its resistance to stains, scratches, mould and mildew makes it a practical and sanitary partner.