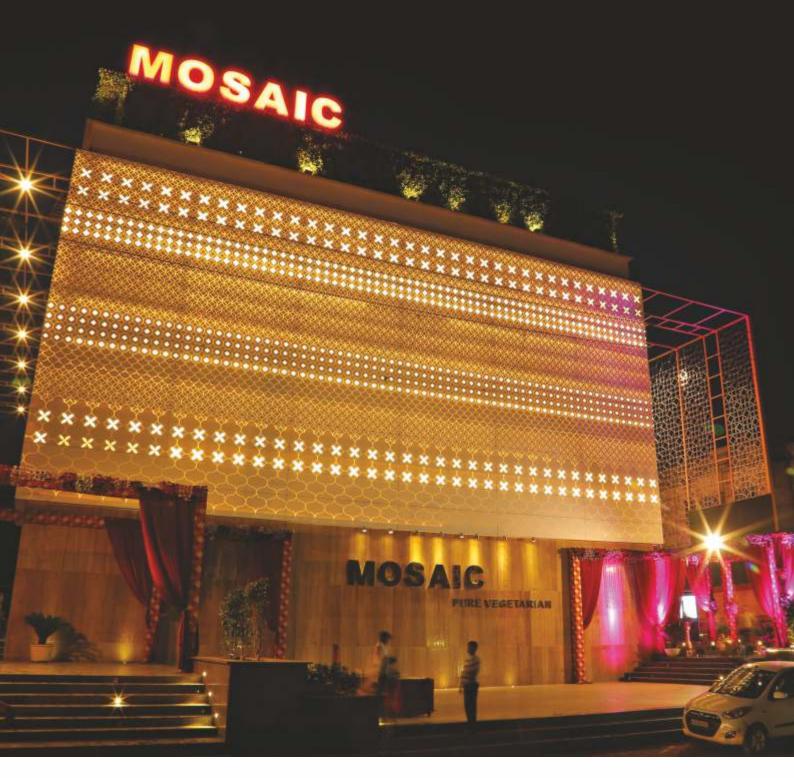

# Retail

### Inviting, Personalized, Structured

Retail environments can be like theatre. The stage must be set using light, material, color, and surface treatments. The tactile skin of Corian<sup>®</sup> is inviting and naturally draws the human hand. Homogenous, translucent and easy to work, it can take on almost any form, be etched to showcase a logo or back-lit to add drama. Multi-talented, DuPont<sup>™</sup> Corian<sup>®</sup> can be cast for store fronts, signage and wall cladding, display cases, counters and checkouts in almost any retail setting. Employ the endless design options of Corian<sup>®</sup> to establish a sensory enticement of smooth textures, inviting colors, ethereal light effects, striking decoration and pure inspiration.