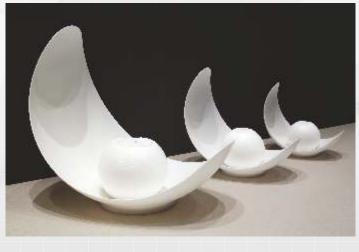

### Translucent

The translucency of DuPont<sup>™</sup> Corian<sup>®</sup> is especially striking in the lighter colors as well as with thinner sheets. Many designers are now using the material to create lamps or lighting effects in various applications.

### Bright, Luminous, Shining

Translucent in certain colors and thicknesses, DuPont<sup>™</sup> Corian<sup>®</sup> reveals its full radiance and depth when exposed to light. This quality lends Corian<sup>®</sup> not only to the creation of atmospheric roomlighting, but also to sensuously shaped lamps, dramatically illuminated furniture, and luminous objects featuring a breathless range of surface effects. DuPont<sup>™</sup> Corian<sup>®</sup> has the Illumination Series of color choices to give even greater scope for combining Corian<sup>®</sup> with stunning backlighting solutions.

### Lamps

29