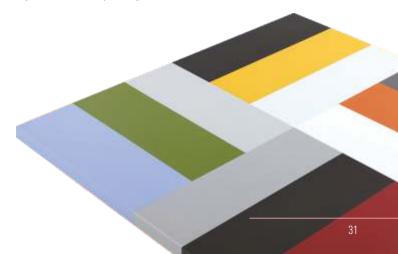

### Colours

Corian<sup>®</sup> is available is a wide range of modern, elegant colours. From the purest solid white to naturally veined effects to intensely dark aesthetics from the DeepColour<sup>®</sup> collection, DuPont offers a special palette of colours that have been specifically tested for intensive kitchen worktop usage.