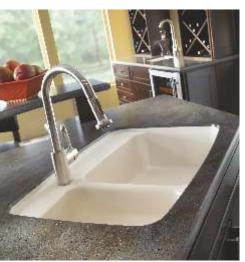

### Clean, Functional, Modern

Our kitchens can characterize us, eloquently expressing our rapport with our homes, and with the world around us. Themes can span the spectrum from a minimalist elegance that conceals everything to a "we love to cook" solution where key equipment is openly displayed and celebrated. With its perennially modern personality, DuPont<sup>™</sup> Corian<sup>®</sup> lends itself to almost any style of kitchen design. It permits a fusion of sinks, counters or wall panels with inconspicuous joints, offering solutions that are aesthetically harmonious and functionally valuable - with hygiene as a powerful advantage.