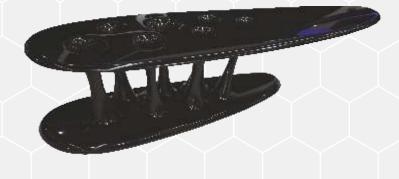

## Art & Furniture Design

### Flexible, Malleable, Workable

When a fluid imagination meets the malleability of Corian<sup>®</sup> extraordinary results can materialize. The natural solidity of Corian<sup>®</sup> and its ability to be shaped, carved, engraved and combined with other materials enables new perspectives on seating, tables, bookshelves, cabinets and many other pieces. Morphing in three dimensions with curves, sharp corners and organic forms to give meaning to shape, and shape to meaning, Corian<sup>®</sup> is a blank canvas yearning to be brought to life.