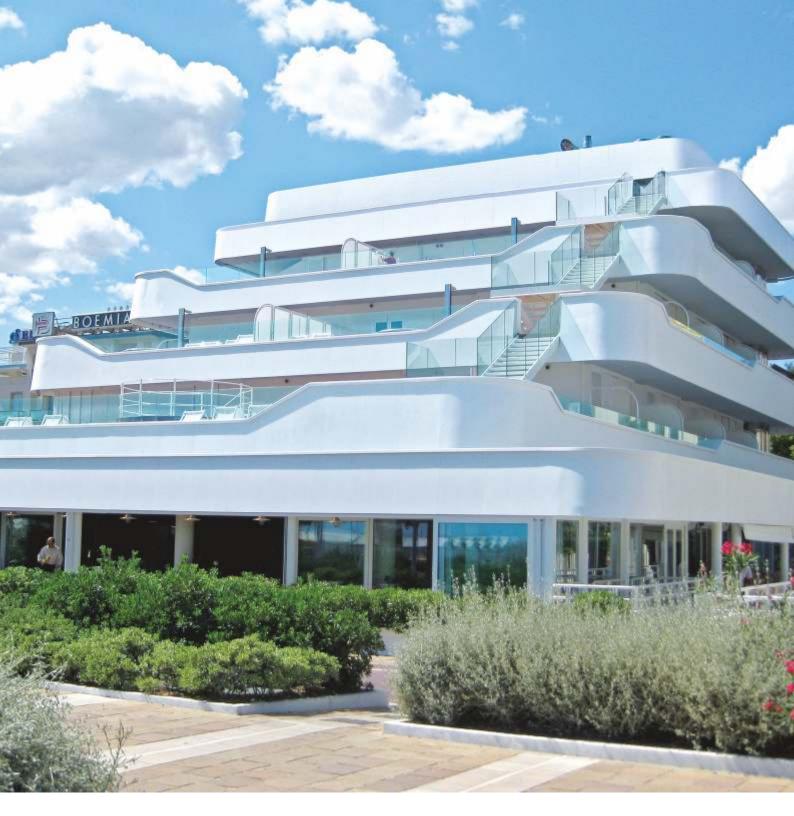

## **Exterior Cladding**

#### Innovative, Durable, Irresistible

Whether for exterior cladding or interior decoration, DuPont<sup>™</sup> Corian<sup>®</sup> on vertical lines and inventive solutions. The vision for that most basic of needs - shelter has entered a new era. The durable, weatherproof qualities of Corian<sup>®</sup> mean that it can be used to clad a building's exterior as well as for the multiple uses on its interior. Combining high performance, with elegant aesthetics and extraordinary versatility of application, Corian<sup>®</sup> reveals new vistas of possibility for the designer.