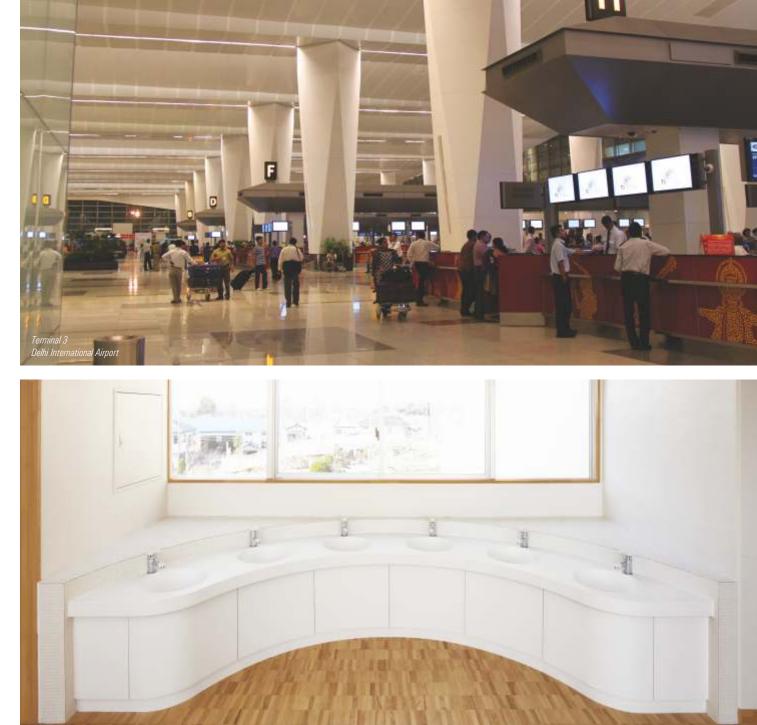

#### Non-toxic

DuPont<sup>™</sup> Corian<sup>®</sup> is an inert and nontoxic material. Under normal temperature conditions, it does not emit gases. When burned, it releases mainly Carbon Oxides and the smoke generated is optically light and does not contain toxic halogenated gases. Because of these properties, Corian<sup>®</sup> is used in public areas and for sensitive applications such as airport check-in counters, walls and work surfaces in hospitals and hotels.

# **Public Space**

### Welcoming, Innovative

Museums, shopping centers, airport lounges, meeting points: Corian<sup>®</sup> fits in and functions superbly in all these spaces. Its longevity and ability to be repaired means it can stand up to constant use and even occasional abuse, while its beauty, flexibility of design and rich chromatic range allow designers to add individuality.