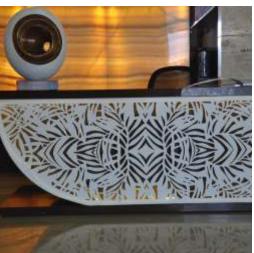

## **Exterior Cladding**

#### Innovative, Durable, Irresistible

Whether for exterior cladding or interior decoration, DuPont<sup>™</sup> Corian<sup>®</sup> on vertical lines and inventive solutions. The vision for that most basic of needs - shelter has entered a new era. The durable, weatherproof qualities of Corian<sup>®</sup> mean that it can be used to clad a building's exterior as well as for the multiple uses on its interior. Combining high performance, with elegant aesthetics and extraordinary versatility of application, Corian<sup>®</sup> reveals new vistas of possibility for the designer.