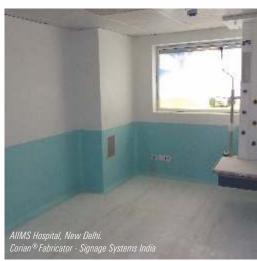

## Healthcare

#### Hygienic, warm to the touch

We live in an era of unprecedented medical advances and nothing is more precious than health. Non-toxic, nonporous and warm to the touch of DuPont<sup>™</sup> Corian<sup>®</sup> offers characteristics that make it an excellent resource for healthcare environments-from operating theatres to reception areas as-well-as for patient bathrooms and laboratories. Exceptionally easy to clean and maintain, and joined in a way that creates functionally seamless surfaces, Corian<sup>®</sup> does not support the growth of mould, mildew or bacteria, thereby reducing the risk of cross-infection and hospital-born illnesses. It can be easily formed into ergonomic designs, for example to safely accommodate wheelchairs. Last but not least, its range of colors helps to create a comfortable environment where both medical staff and patients can feel at ease.