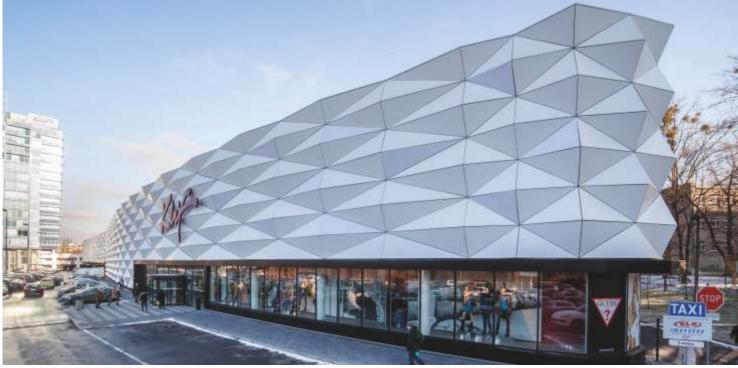

## **Exterior Cladding**

#### Innovative, Durable, Irresistible

Whether for exterior cladding or interior decoration, DuPont<sup>™</sup> Corian<sup>®</sup> on vertical lines and inventive solutions. The vision for that most basic of needs - shelter has entered a new era. The durable, weatherproof qualities of Corian<sup>®</sup> mean that it can be used to clad a building's exterior as well as for the multiple uses on its interior. Combining high performance, with elegant aesthetics and extraordinary versatility of application, Corian<sup>®</sup> reveals new vistas of possibility for the designer.