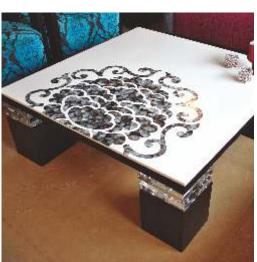

## Art & Furniture Design

### Flexible, Malleable, Workable

When a fluid imagination meets the malleability of Corian<sup>®</sup> extraordinary results can materialize. The natural solidity of Corian<sup>®</sup> and its ability to be shaped, carved, engraved and combined with other materials enables new perspectives on seating, tables, bookshelves, cabinets and many other pieces. Morphing in three dimensions with curves, sharp corners and organic forms to give meaning to shape, and shape to meaning, Corian<sup>®</sup> is a blank canvas yearning to be brought to life.