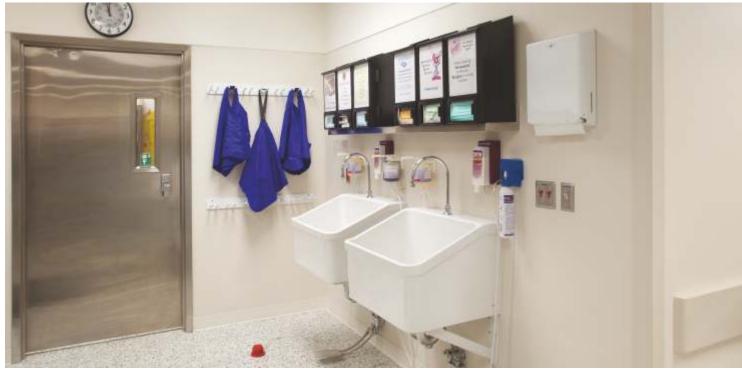

## Healthcare

#### Hygienic, warm to the touch

We live in an era of unprecedented medical advances and nothing is more precious than health. Non-toxic, nonporous and warm to the touch of DuPont<sup>™</sup> Corian<sup>®</sup> offers characteristics that make it an excellent resource for healthcare environments-from operating theatres to reception areas as-well-as for patient bathrooms and laboratories. Exceptionally easy to clean and maintain, and joined in a way that creates functionally seamless surfaces, Corian<sup>®</sup> does not support the growth of mould, mildew or bacteria, thereby reducing the risk of cross-infection and hospital-born illnesses. It can be easily formed into ergonomic designs, for example to safely accommodate wheelchairs. Last but not least, its range of colors helps to create a comfortable environment where both medical staff and patients can feel at ease.