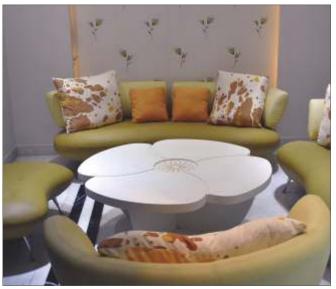

## Art & Furniture Design

### Flexible, Malleable, Workable

When a fluid imagination meets the malleability of Corian<sup>®</sup> extraordinary results can materialize. The natural solidity of Corian<sup>®</sup> and its ability to be shaped, carved, engraved and combined with other materials enables new perspectives on seating, tables, bookshelves, cabinets and many other pieces. Morphing in three dimensions with curves, sharp corners and organic forms to give meaning to shape, and shape to meaning, Corian<sup>®</sup> is a blank canvas yearning to be brought to life.