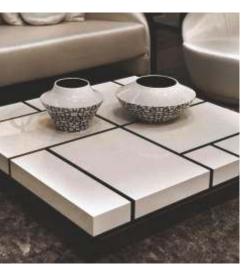

## Art & Furniture Design

### Flexible, Malleable, Workable

When a fluid imagination meets the malleability of Corian<sup>®</sup> extraordinary results can materialize. The natural solidity of Corian<sup>®</sup> and its ability to be shaped, carved, engraved and combined with other materials enables new perspectives on seating, tables, bookshelves, cabinets and many other pieces. Morphing in three dimensions with curves, sharp corners and organic forms to give meaning to shape, and shape to meaning, Corian<sup>®</sup> is a blank canvas yearning to be brought to life.