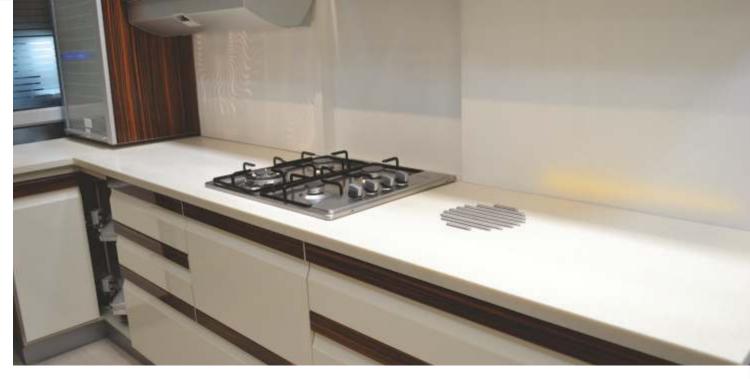

### Other options

To complete your worktop in Corian $^{\circ}$  and create a truly bespoke look, you can add custom accents such as coved upstands, stainless steel hob bars or drainer grooves.

Coved upstand: seamless, hygienic and practical

Square upstand

Elegant drainer grooves