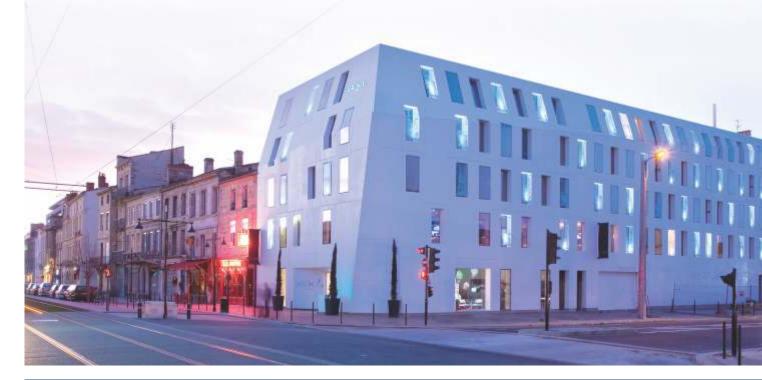

## **Exterior Cladding**

#### Innovative, Durable, Irresistible

Whether for exterior cladding or interior decoration, DuPont<sup>™</sup> Corian<sup>®</sup> on vertical lines and inventive solutions. The vision for that most basic of needs - shelter has entered a new era. The durable, weatherproof qualities of Corian<sup>®</sup> mean that it can be used to clad a building's exterior as well as for the multiple uses on its interior. Combining high performance, with elegant aesthetics and extraordinary versatility of application, Corian<sup>®</sup> reveals new vistas of possibility for the designer.