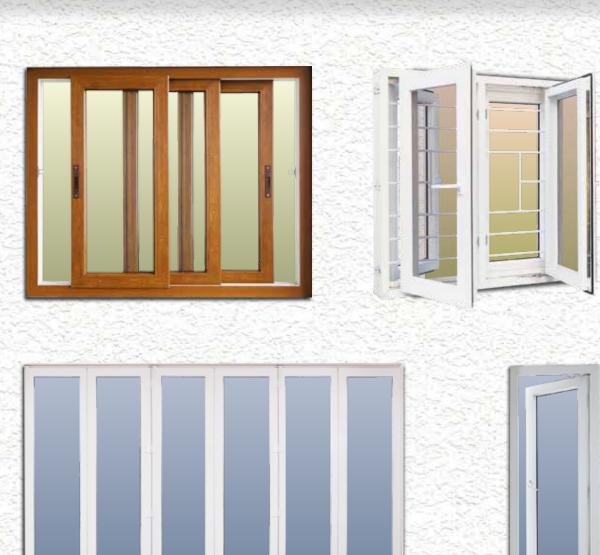

## TYPES OF WINDOWS

• Casement window • Sliding window • Arch window • Special windows • Colored windows offer architectural design with suitably placed color handles and other hardware

### Wide variety of window & door systems

• Colored and foiled windows • Even a single color or wood grain finish bestows very special and aesthetic look to a building • The harmonious mixture of color and wood grain structures achieve the ideal visual effect • The vivid wood grain structure looks and feels like natural wood