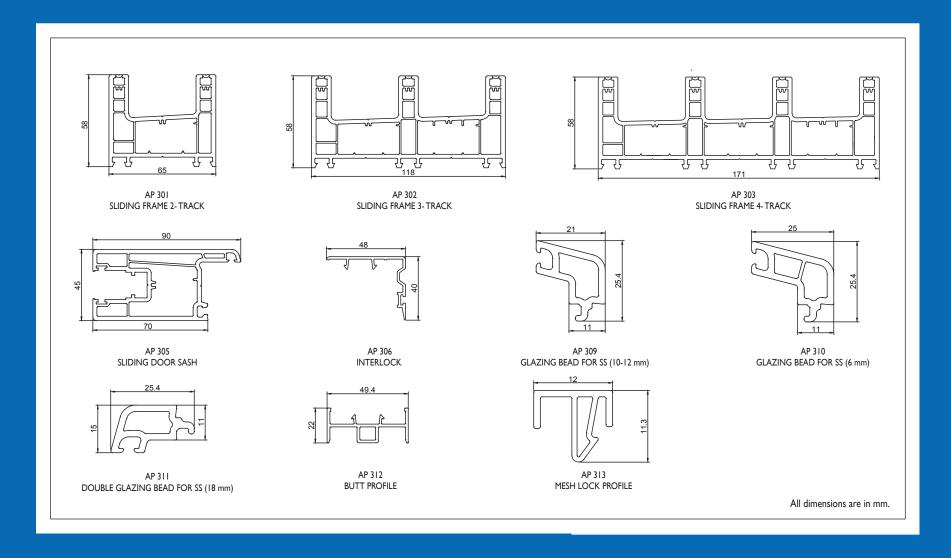

## V10 PROFILE DESIGNS - SLIDING

| SI.<br>No. | Tool<br>Name | Description                        |
|------------|--------------|------------------------------------|
| I          | AP-301       | Sliding Frame 2-Track              |
| 2          | AP-302       | Sliding Frame 3-Track              |
| 3          | AP-303       | Sliding Frame 4-Track              |
| 4          | AP-305       | Sliding Door Sash                  |
| 5          | AP-306       | Interlock                          |
| 6          | AP-309       | Glazing Bead for SS (10-12 mm)     |
| 7          | AP-310       | Glazing Bead for SS (6 mm)         |
| 8          | AP-311       | Double Glazing Bead for SS (18 mm) |
| 9          | AP-312       | Butt Profile                       |
| 10         | AP-313       | Mesh Lock Profile                  |