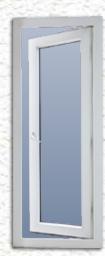

## TYPES OF WINDOWS

• Casement window • Sliding window • Arch window • Special windows • Colored windows offer architectural design with suitably placed color handles and other hardware