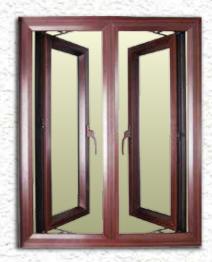

## TYPES OF WINDOWS

• Casement window • Sliding window • Arch window • Special windows • Colored windows offer architectural design with suitably placed color handles and other hardware