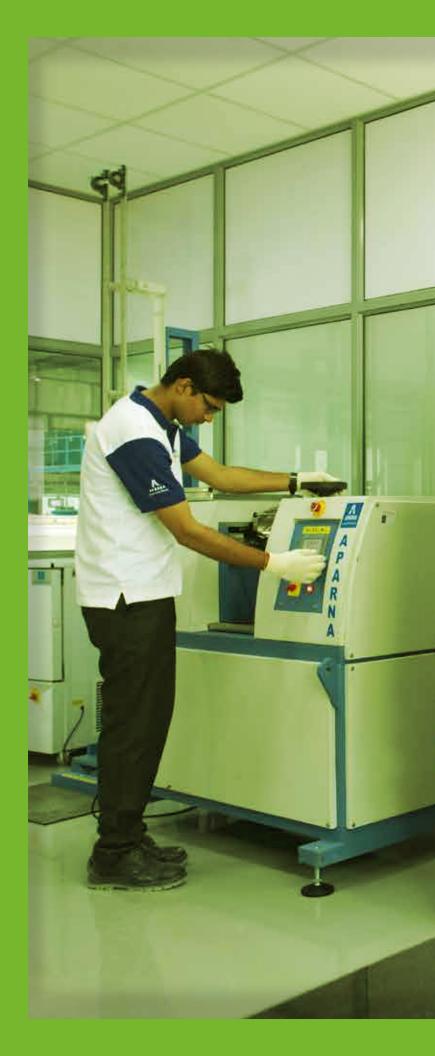

### **EXTRUSION**

We make use of top-notch German extrusion lines and quality assurance laboratory equipment, certified by NABL accredited agencies to manufacture our profiles.

### SALIENT FEATURES OF APARNA VENSTER, uPVC WINDOW & DOOR SYSTEMS

- We source the best in class raw materials to manufacture our window & door systems without compromising on cost and quality
- Our factory is equipped with completely automated compound mixer unit to produce the dry blend.
- To avoid physical contamination, we have a well-equipped Automation System from CMU to Extruder Hopper.
- Since our compound is superior, weathering tests have proved that our profiles resist discoloration.
- Our uPVC window & door systems come with thickness ranging between 2.2±0.2mm and 2.8±0.2mm.
- Our in-house laboratory is equipped for testing raw materials & finished goods. Every batch will be tested for all the 18 parameters.
- Our uPVC window & door systems exhibit excellent impact & heat resistance.
- Our advanced lab conforms to the European standard specification, EN 12608:2003 and every uPVC system is manufactured according to this standard.