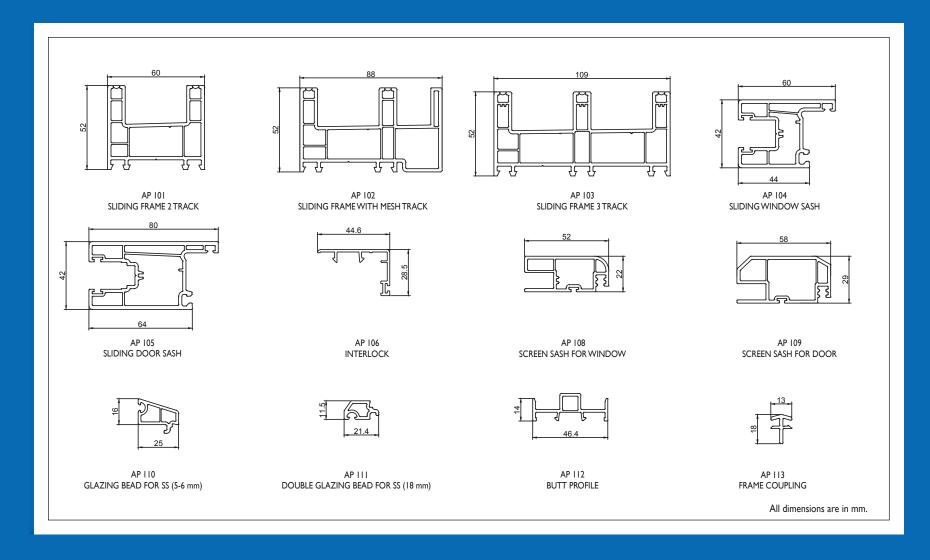

## V7 PROFILE DESIGNS - SLIDING

| SI.<br>No. | Tool<br>Name | Description                        |
|------------|--------------|------------------------------------|
| I          | AP-101       | Sliding Frame 2 - track            |
| 2          | AP-102       | Sliding Frame with Mesh Track      |
| 3          | AP-103       | Sliding Frame 3-Track              |
| 4          | AP-104       | Sliding Window Sash                |
| 5          | AP-105       | Sliding Door Sash                  |
| 6          | AP-106       | Interlock                          |
| 7          | AP-108       | Screen Sash for Window             |
| 8          | AP-109       | Screen Sash for Door               |
| 9          | AP-110       | Glazing Bead for SS (5-6 mm)       |
| 10         | AP-III       | Double Glazing Bead for SS (18 mm) |
| П          | AP-112       | Butt Profile                       |
| 12         | AP-113       | Frame Coupling                     |

## V7 SLIDING SERIES