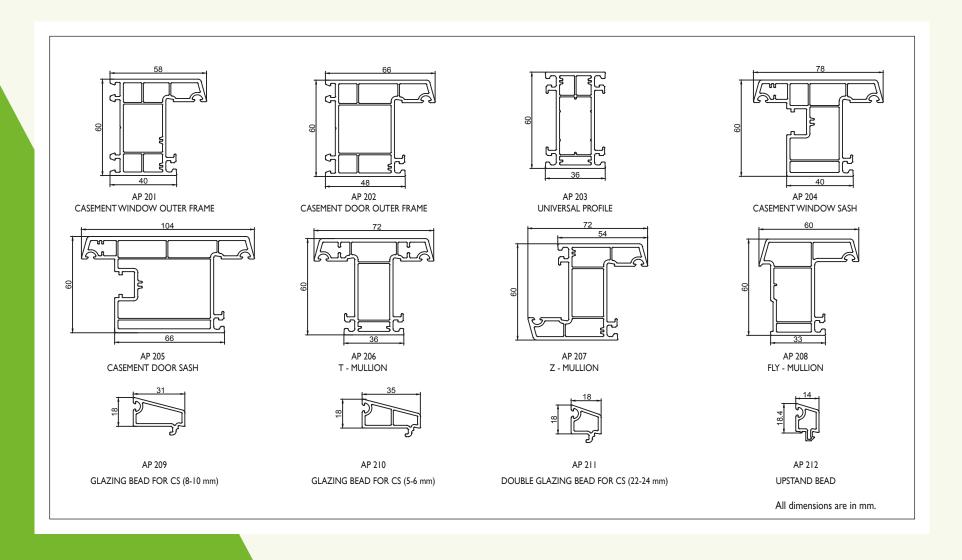

## V7 PROFILE DESIGNS - CASEMENT

| SI.<br>No. | Tool<br>Name | Description                          |
|------------|--------------|--------------------------------------|
| I          | AP-201       | Casement Window Outer Frame          |
| 2          | AP-202       | Casement Door Outer Frame            |
| 3          | AP-203       | Universal Profile                    |
| 4          | AP-204       | Casement Window Sash                 |
| 5          | AP-205       | Casement Door Sash                   |
| 6          | AP-206       | T - Mullion                          |
| 7          | AP-207       | Z - Mullion                          |
| 8          | AP-208       | Fly - Mullion                        |
| 9          | AP-209       | Glazing Bead for CS (8-10 mm)        |
| 10         | AP-210       | Glazing Bead for CS (5-6 mm)         |
| П          | AP-211       | Double Glazing Bead for CS (22-24 mm |
| 12         | AP-212       | Upstand Bead                         |

### V7 CASEMENT SERIES