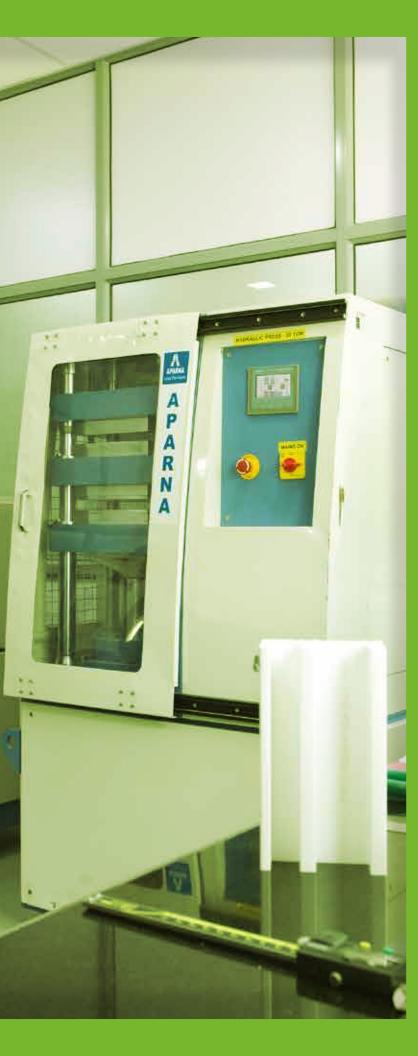

### **FABRICATION**

When it comes to fabrication, our trust lies in the technologically sound machinery from Germany that ensures high reliability and accuracy. The profiles are then reinforced with galvanised steel sections to help them withstand strong wind pressures.

### SALIENT FEATURES OF APARNA VENSTER, uPVC WINDOW & DOOR SYSTEMS

- We source the best in class raw materials to manufacture our window & door systems without compromising on cost and quality
- Our factory is equipped with completely automated compound mixer unit to produce the dry blend.
- To avoid physical contamination, we have a well-equipped Automation System from CMU to Extruder Hopper.
- Since our compound is superior, weathering tests have proved that our profiles resist discoloration.
- Our uPVC window & door systems come with thickness ranging between 2.2±0.2mm and 2.8±0.2mm.
- Our in-house laboratory is equipped for testing raw materials & finished goods. Every batch will be tested for all the 18 parameters.
- Our uPVC window & door systems exhibit excellent impact & heat resistance.
- Our advanced lab conforms to the European standard specification, EN 12608:2003 and every uPVC system is manufactured according to this standard.