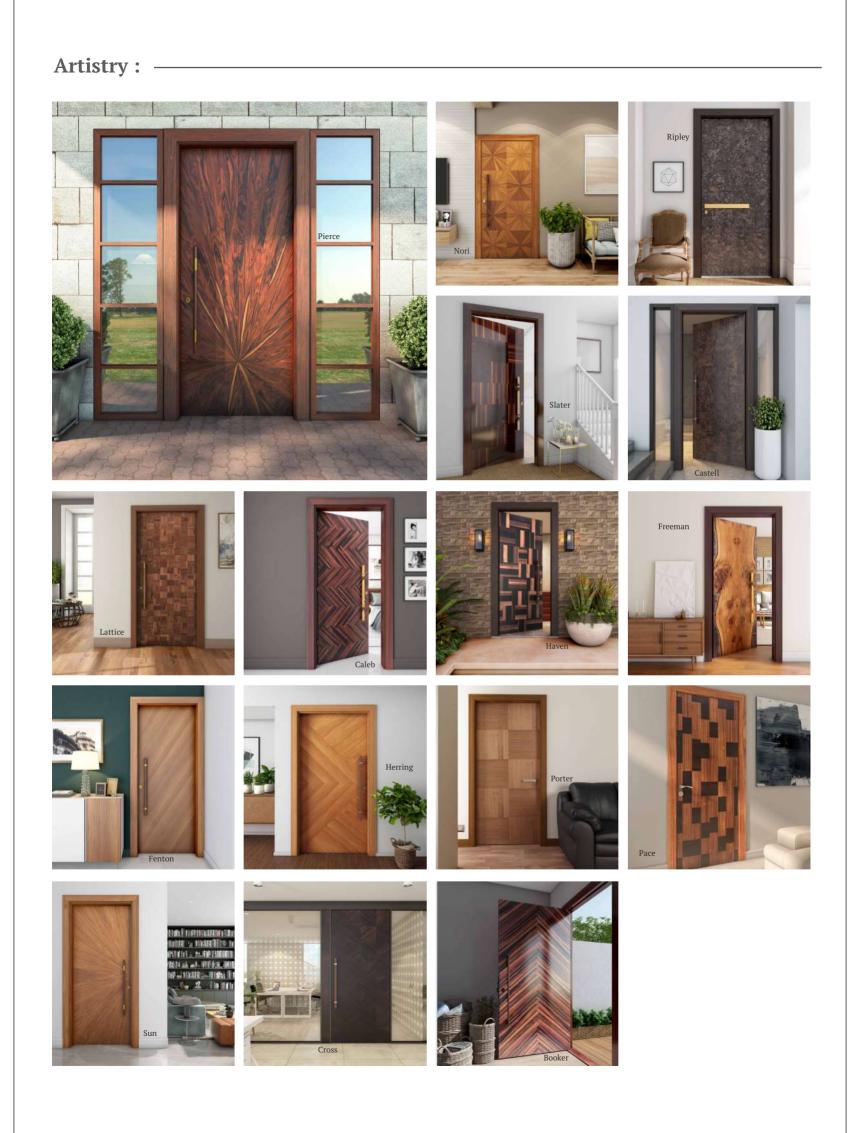

#### 1. Residential:

- 1. Main door
- 2. Commercial:
- 1. Entry door
- 2. Conference door

2. Bathroom door

SELECT THE DESIGN FOR YOU DOOR

Artistry :

3. Kitchen door

3. Cabin door

4. Balcony door