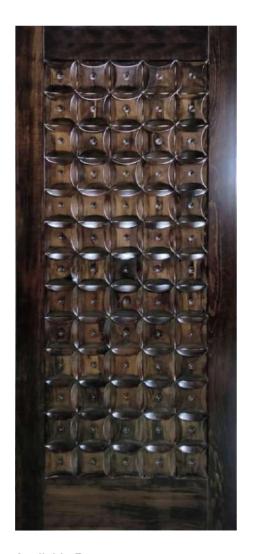

# SOLID WOOD DOORS:

RYLON

IMAGE TO BE ADDED SOON

CORDELL

Available For:
PIZARO (WITHOUT HOLES)
PIZARO (WITH HOLES)

CORTEZ