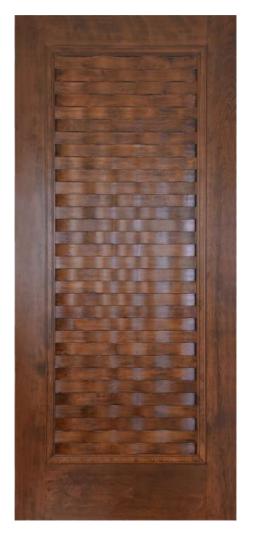

# SOLID WOOD DOORS:

RYLON

IMAGE TO BE ADDED SOON

CORDELL

Available For:
PIZARO (WITHOUT HOLES)
PIZARO (WITH HOLES)

CORTEZ