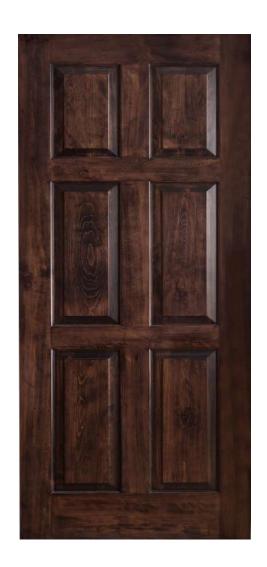

# SOLID WOOD DOORS:

RYLON

IMAGE TO BE ADDED SOON

CORDELL

Available For:
PIZARO (WITHOUT HOLES)
PIZARO (WITH HOLES)

CORTEZ