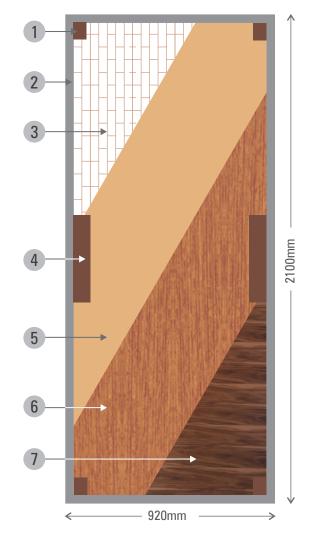

# STANDARD FLUSH DOOR CONSTRUCTION:

- 1 Tower Bolt
- Frame (Kiln Dried Season Pinewood)
- Filler (Imported Pinewood / Hardwood / Solid Board)
- 4 Lock Rail
- 5 Core
- 6 Gurjan Face
- Decorative Face
  (Laminate / Veneer/
  Polished Veneer)

## **AVAILABLE THICKNESS**

- Standard Thickness: 30 mm, 35 mm
- Thickness Available on request: 32 mm, 38 mm, 40 mm, 45 mm, 50 mm