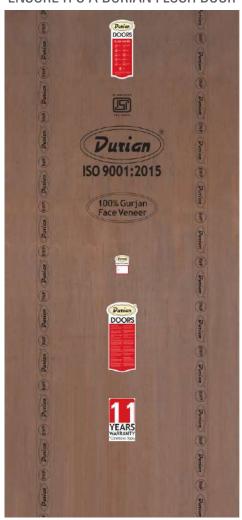

# CHECK FOR THESE BRANDING TO ENSURE IT'S A DURIAN FLUSH DOOR

BWP GRADE FLUSH DOOR